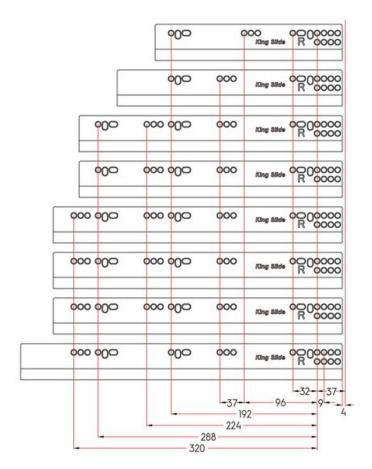

 Closing Type - - - - Soft-Close

 Length - - - - 450mm (18in)

 Load Capacity - - - 40kg (88lbs)

 Mounting Type - Screw-In

 Slide Extension Type - Full-Extension

 Slide Type - - - Undermount