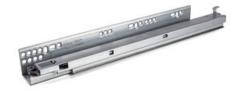

# King Slide Undermount 450mm Soft-Close

Part Number: KS-1J68-450

King Slide ULead Undermount Slide, Full-Extension, Soft-Close, 450mm (18in)

King Slide's premium ULead undermount slide with soft-close, full-extension and a 4-way adjustment locking clip.

### **Product Description**

King Slide ULead Undermount Slides are a high-quality full-extension undermount slide that enables you to show off the beauty of the wooden drawer box while ensuring top reliability and performance. With an ultra-smooth gliding motion that offers high rigidity and stability, you can be sure that your project's drawers will continue to perform for a kitchen's lifetime.

The enhanced soft-closing feature works silently while still offering a light opening force, and the durable damping system offers fast response capability. This model is designed for wooden drawers with maximum side thickness of 16mm (5/8 inch) and includes a 4-way adjustable front locking device.