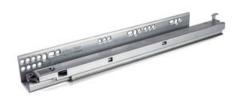

## **Product Description**

King Slide ULead Undermount Slides are a high-quality full-extension undermount slide that enables you to show off the beauty of the wooden drawer box while ensuring top reliability and performance. With an ultra-smooth gliding motion that offers high rigidity and stability, you can be sure that your project's drawers will continue to perform for a kitchen's lifetime.

The enhanced soft-closing feature works silently while still offering a light opening force, and the durable damping system offers fast response capability. This model is designed for wooden drawers with maximum side thickness of 16mm (5/8 inch) and includes a 4-way adjustable front locking device.