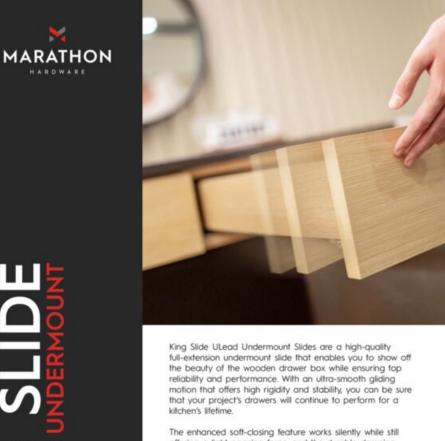

## **Product Description**

King Slide ULead Undermount Slides are a high-quality full-extension undermount slide that enables you to show off the beauty of the wooden drawer box while ensuring top reliability and performance. With an ultra-smooth gliding motion that offers high rigidity and stability, you can be sure that your project's drawers will continue to perform for a kitchen's lifetime.

The enhanced soft-closing feature works silently while still offering a light opening force, and the durable damping system offers fast response capability. This model is designed for wooden drawers with maximum side thickness of 16mm (5/8 inch) and includes a 4-way adjustable front locking device.