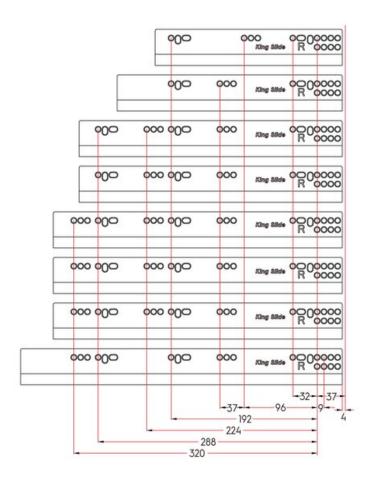

#### PRODUCT FEATURES

Ordering Guide

800 840 1228 MARATHONHARDWARE COM

- Concealed undermount slides with full extension travel
- Ultra smooth gliding motion with high rigidity and stability
- Enhanced silent soft-close with light opening force
- Durable damping system with fast response capability
- Tool-less drawer height adjustment from the drawer front
- Simple Drawer Assembly with front release latch
- Load capacity of 40kg (88lbs)
- Third party tested to 100,000 duty cycles