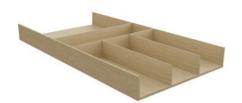

## Autograph Cutlery Tray, 4 piece, **Birch**

Part Number: 04-AU-BIR-CT4-D

Autograph Cutlery Tray for 4-piece Sets, Birch

This Autograph cutlery tray features four individual slots for cutlery and a fifth trimmable section at the rear to customize the insert to your drawer depth.

Height ----- 55 mm (2-3/16 in) Interior Dimensions Required - Depth - - 366 to 589 mm (14-7/16 to 23-3/16 in) Material - - - - - Wood Width - - - - 304.8 mm (12 in)

### **Product Advantages**

Available in two finishes: Walnut & Birch

Height: 55mm Width: 304.8mm (12")

Depth: Min. 366mm, Max. 589mm