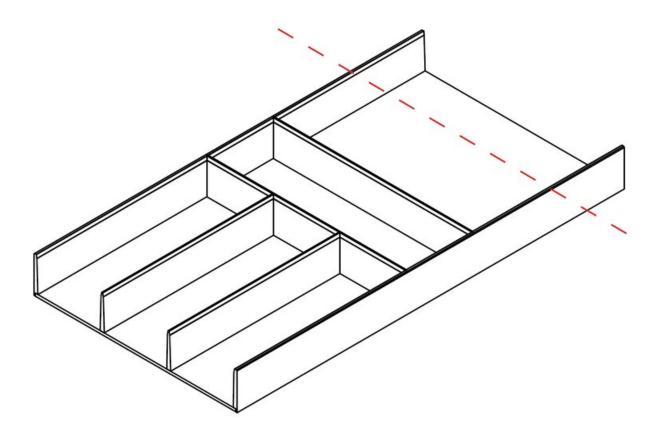

## Autograph Cutlery Tray, 5 piece, **Birch**

Part Number: 04-AU-BIR-CT5-D

Autograph Cutlery Tray for 5-piece Sets, Birch

This Autograph cutlery tray features five individual slots for cutlery and a sixth trimmable section at the rear to customize the insert to your drawer depth.

### Important Information

Trim from rear only.