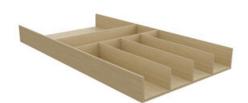

## Autograph Cutlery Tray, 5 piece, **Birch**

Part Number: 04-AU-BIR-CT5-D

Autograph Cutlery Tray for 5-piece Sets, Birch

This Autograph cutlery tray features five individual slots for cutlery and a sixth trimmable section at the rear to customize the insert to your drawer depth.

Height ----- 55 mm (2-3/16 in) Interior Dimensions Required - Depth - - 366 to 589 mm (14-7/16 to 23-3/16 in) Material - - - - - Wood Width - - - - 304.8 mm (12 in)

### **Product Advantages**

Available in two finishes: Walnut & Birch

Height: 55mm Width: 304.8mm (12")

Depth: Min. 366mm, Max. 589mm