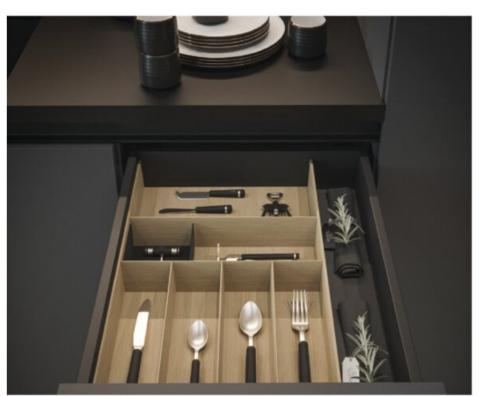

### Part Number: 04-AU-BIR-T100305H55

Autograph Cutlery Box, Birch, 100mm

The single cutlery box can be used to add another cutlery slot to a larger tray or grouped together with multiple boxes to create a custom layout.

#### **Product Description**

Autograph is our top-of-the-line drawer organizer system, made from real wood and available in two finishes - birch and walnut. As a fully customizable system, Autograph allows you to fit it to the drawer's exact specifications and your client's specific needs. With two easy ways to order, pre-configured kits and a do-it-yourself configurator, Autograph is not only a stunning, functional add-on to your kitchen designs, it's also a hassle free way to offer your clients a complete kitchen from top to bottom, inside and out.