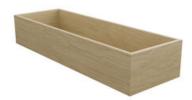

## Autograph cutlery box in Birch

### Part Number: 04-AU-BIR-T100305H55

Autograph Cutlery Box, Birch, 100mm

The single cutlery box can be used to add another cutlery slot to a larger tray or grouped together with multiple boxes to create a custom layout.

#### **Product Advantages**

Available in two finishes: Walnut & Birch

Available in two widths: 100mm & 200mm Height: 55mm Depth: 304.8mm (12")