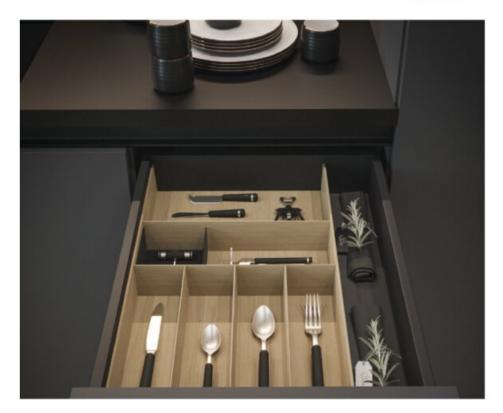

## Autograph cutlery box in Birch

Part Number: 04-AU-BIR-T200305H55

Autograph Cutlery Box, Birch, 200mm

The single cutlery box can be used to add another cutlery slot to a larger tray or grouped together with multiple boxes to create a custom layout.

#### **Product Description**

Autograph is our top-of-the-line drawer organizer system, made from real wood and available in two finishes - birch and walnut. As a fully customizable system, Autograph allows you to fit it to the drawer's exact specifications and your client's specific needs. With two easy ways to order, pre-configured kits and a do-it-yourself configurator, Autograph is not only a stunning, functional add-on to your kitchen designs, it's also a hassle free way to offer your clients a complete kitchen from top to bottom, inside and out.

### **Product Advantages**

Available in two finishes: Walnut & Birch

Available in two widths: 100mm & 200mm

Height: 55mm

Depth: 304.8mm (12")