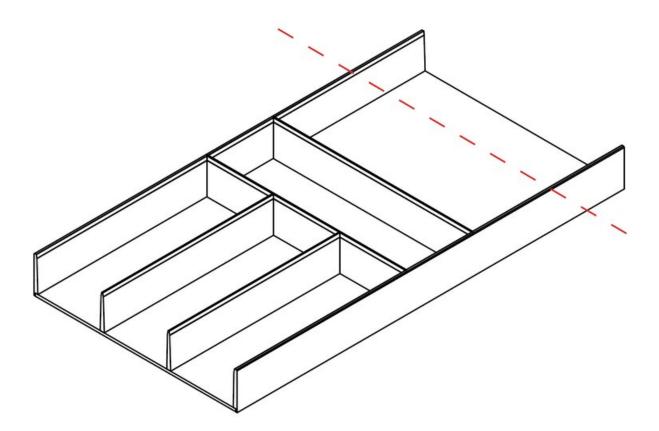

## Autograph Cutlery Tray, 4 piece, Walnut

Part Number: 04-AU-WAL-CT4-D

Autograph Cutlery Tray for 4-piece Sets, American Walnut

This Autograph cutlery tray features four individual slots for cutlery and a fifth trimmable section at the rear to customize the insert to your drawer depth.

### Important Information

Trim from rear only.