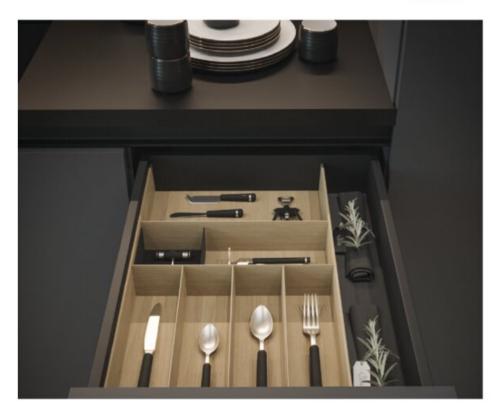

## Autograph Cutlery Tray, 4 piece, Walnut

Part Number: 04-AU-WAL-CT4-D

Autograph Cutlery Tray for 4-piece Sets, American Walnut

This Autograph cutlery tray features four individual slots for cutlery and a fifth trimmable section at the rear to customize the insert to your drawer depth.

## **Product Description**

Autograph is our top-of-the-line drawer organizer system, made from real wood and available in two finishes - birch and walnut. As a fully customizable system, Autograph allows you to fit it to the drawer's exact specifications and your client's specific needs. With two easy ways to order, pre-configured kits and a do-it-yourself configurator, Autograph is not only a stunning, functional add-on to your kitchen designs, it's also a hassle free way to offer your clients a complete kitchen from top to bottom, inside and out.