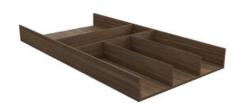

## Autograph Cutlery Tray, 4 piece, Walnut

Part Number: 04-AU-WAL-CT4-D

Autograph Cutlery Tray for 4-piece Sets, American Walnut

This Autograph cutlery tray features four individual slots for cutlery and a fifth trimmable section at the rear to customize the insert to your drawer depth.

Height ----- 55 mm (2-3/16 in) Interior Dimensions Required - Depth - - 366 to 589 mm (14-7/16 to 23-3/16 in) Material - - - - - Wood Width - - - - 304.8 mm (12 in)

### **Product Advantages**

Available in two finishes: Walnut & Birch

Height: 55mm Width: 304.8mm (12")

Depth: Min. 366mm, Max. 589mm