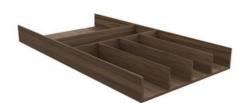

## Autograph Cutlery Tray, 5 piece, Walnut

Part Number: 04-AU-WAL-CT5-D

Autograph Cutlery Tray for 5-piece Sets, American Walnut

This Autograph cutlery tray features five individual slots for cutlery and a sixth trimmable section at the rear to customize the insert to your drawer depth.

Height ----- 55 mm (2-3/16 in) Interior Dimensions Required - Depth - - 366 to 589 mm (14-7/16 to 23-3/16 in) Material - - - - - Wood Width - - - - 304.8 mm (12 in)

## **Product Advantages**

Available in two finishes: Walnut & Birch

Height: 55mm Width: 304.8mm (12")

Depth: Min. 366mm, Max. 589mm