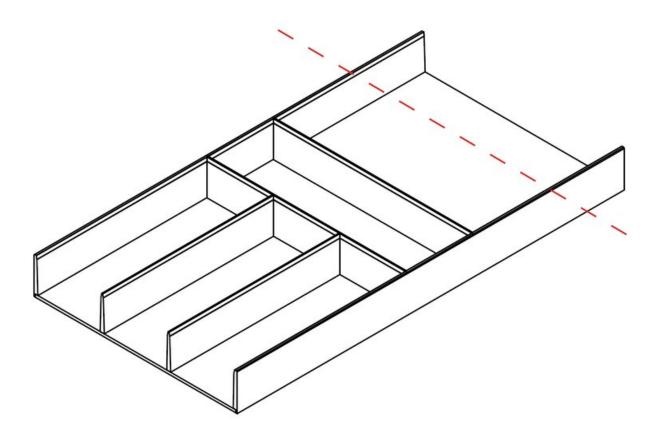

## Autograph Cutlery Tray, 5 piece, Walnut

Part Number: 04-AU-WAL-CT5-D

Autograph Cutlery Tray for 5-piece Sets, American Walnut

This Autograph cutlery tray features five individual slots for cutlery and a sixth trimmable section at the rear to customize the insert to your drawer depth.

#### Important Information

Trim from rear only.