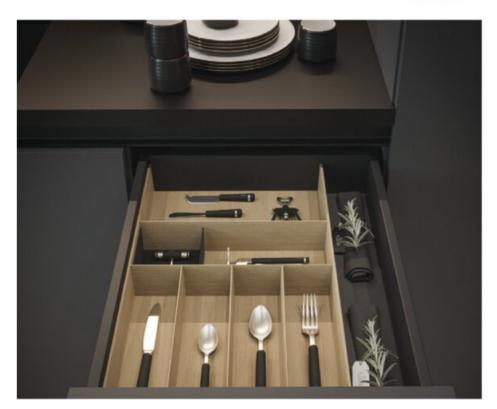

### **Product Description**

Autograph is our top-of-the-line drawer organizer system, made from real wood and available in two finishes - birch and walnut. As a fully customizable system, Autograph allows you to fit it to the drawer's exact specifications and your client's specific needs. With two easy ways to order, pre-configured kits and a do-it-yourself configurator, Autograph is not only a stunning, functional add-on to your kitchen designs, it's also a hassle free way to offer your clients a complete kitchen from top to bottom, inside and out.