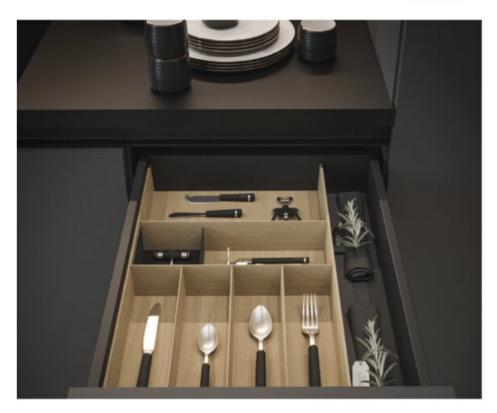

## Autograph cutlery box in Walnut

Part Number: 04-AU-WAL-T100305H55

Autograph Cutlery Box, Walnut, 100mm

The single cutlery box can be used to add another cutlery slot to a larger tray or grouped together with multiple boxes to create a custom layout.

#### **Product Description**

Autograph is our top-of-the-line drawer organizer system, made from real wood and available in two finishes - birch and walnut. As a fully customizable system, Autograph allows you to fit it to the drawer's exact specifications and your client's specific needs. With two easy ways to order, pre-configured kits and a do-it-yourself configurator, Autograph is not only a stunning, functional add-on to your kitchen designs, it's also a hassle free way to offer your clients a complete kitchen from top to bottom, inside and out.