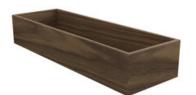

## Autograph cutlery box in Walnut

Part Number: 04-AU-WAL-T100305H55

Autograph Cutlery Box, Walnut, 100mm

The single cutlery box can be used to add another cutlery slot to a larger tray or grouped together with multiple boxes to create a custom layout.

| Colour | Walnut              |
|--------|---------------------|
| Depth  | 100 mm (3-15/16 in) |
| Height | 55 mm (2-3/16 in)   |
| Length | 304.8 mm (12 in)    |
|        |                     |

### **Product Advantages**

Available in two finishes: Walnut & Birch

Available in two widths: 100mm & 200mm

Height: 55mm

Depth: 304.8mm (12")