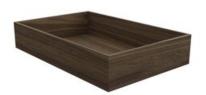

## **Autograph cutlery box in Walnut**

Part Number: 04-AU-WAL-T200305H55

Autograph Cutlery Box, Walnut, 200mm

The single cutlery box can be used to add another cutlery slot to a larger tray or grouped together with multiple boxes to create a custom layout.

| Colour | Walnut            |
|--------|-------------------|
| Depth  | 200 mm (7-7/8 in) |
| Height | 55 mm (2-3/16 in) |
| Length | 304.8 mm (12 in)  |

### **Product Advantages**

Available in two finishes: Walnut & Birch

Available in two widths: 100mm & 200mm

Height: 55mm

Depth: 304.8mm (12")