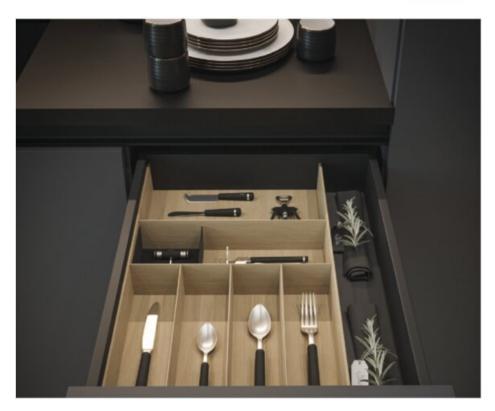

#### **Product Description**

Autograph is our top-of-the-line drawer organizer system, made from real wood and available in two finishes - birch and walnut. As a fully customizable system, Autograph allows you to fit it to the drawer's exact specifications and your client's specific needs. With two easy ways to order, pre-configured kits and a do-it-yourself configurator, Autograph is not only a stunning, functional add-on to your kitchen designs, it's also a hassle free way to offer your clients a complete kitchen from top to bottom, inside and out.