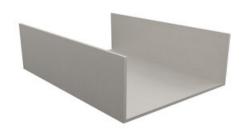

Printed on: 2025-Mar-12

Part Number: 04-AU-ACCENT-AN-139

Autograph Aluminum Accent Divider Insert, 139mm, Anodized

The 139mm Autograph aluminum insert is designed to create an additional section in the UShape-B.

| Finish | Anodized Silver |
|--------|-----------------|
| Length | 139mm           |

## **Product Advantages**

Made from high-quality aluminum

Available in 5 colours:

- Matte black
- Gold
- · Silk White
- Star Dust
- Anodized

Height: 40mm Width: 100mm Length: 139mm