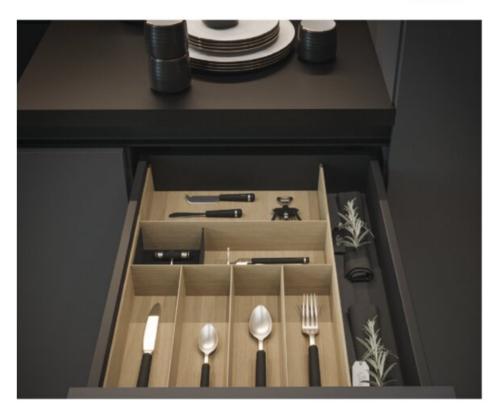

## **Product Description**

Autograph is our top-of-the-line drawer organizer system, made from real wood and available in two finishes - birch and walnut. As a fully customizable system, Autograph allows you to fit it to the drawer's exact specifications and your client's specific needs. With two easy ways to order, pre-configured kits and a do-it-yourself configurator, Autograph is not only a stunning, functional add-on to your kitchen designs, it's also a hassle free way to offer your clients a complete kitchen from top to bottom, inside and out.