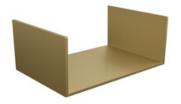

#### Part Number: 04-AU-ACCENT-AU79-67

Autograph Aluminum Accent Divider Insert, 67mm, Gold

The 67mm Autograph aluminum insert is designed to create an additional section in the UShape-B.

| Finish | Gold | ٦ |
|--------|------|---|
| Length | 67mm |   |

#### **Product Advantages**

Made from high-quality aluminum

Available in 5 colours:

- Matte black
- Gold
- Silk White
- Star Dust
- Anodized

Height: 40mm Width: 100mm Length: 67mm