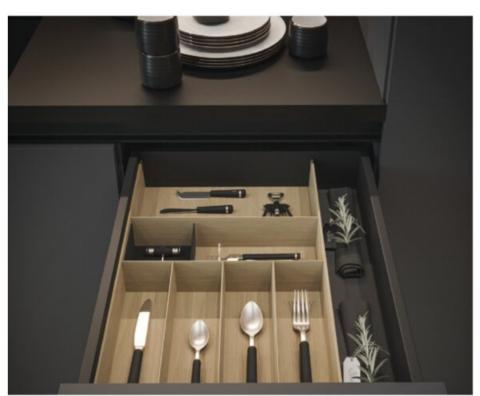

### **Product Description**

Autograph is our top-of-the-line drawer organizer system, made from real wood and available in two finishes - birch and walnut. As a fully customizable system, Autograph allows you to fit it to the drawer's exact specifications and your client's specific needs. With two easy ways to order, pre-configured kits and a do-it-yourself configurator, Autograph is not only a stunning, functional add-on to your kitchen designs, it's also a hassle free way to offer your clients a complete kitchen from top to bottom, inside and out.