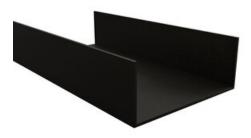

#### Part Number: 04-AU-ACCENT-MB-187

Autograph Aluminum Accent Divider Insert, 187mm, Matte Black

The 187mm Autograph aluminum insert is designed to create an additional section in the UShape-B.

| Finish | Matte Black |
|--------|-------------|
| Length | 187mm       |

#### **Product Advantages**

Made from high-quality aluminum

Available in 5 colours:

- Matte black
- Gold
- Silk White
- Star Dust
- Anodized

Height: 40mm Width: 100mm Length: 187mm