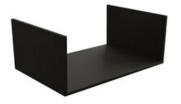

#### Part Number: 04-AU-ACCENT-MB-67

Autograph Aluminum Accent Divider Insert, 67mm, Matte Black

The 67mm Autograph aluminum insert is designed to create an additional section in the UShape-B.

| Finish | Matte Black |
|--------|-------------|
| Length | 67mm        |

#### **Product Advantages**

Made from high-quality aluminum

Available in 5 colours:

- Matte black
- Gold
- Silk White
- Star Dust
- Anodized

Height: 40mm Width: 100mm Length: 67mm