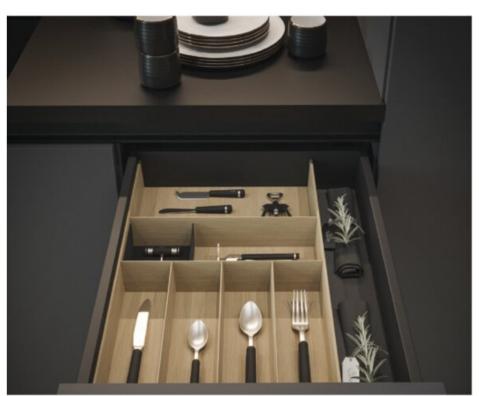

### **Product Description**

Autograph is our top-of-the-line drawer organizer system, made from real wood and available in two finishes - birch and walnut. As a fully customizable system, Autograph allows you to fit it to the drawer's exact specifications and your client's specific needs. With two easy ways to order, pre-configured kits and a do-it-yourself configurator, Autograph is not only a stunning, functional add-on to your kitchen designs, it's also a hassle free way to offer your clients a complete kitchen from top to bottom, inside and out.