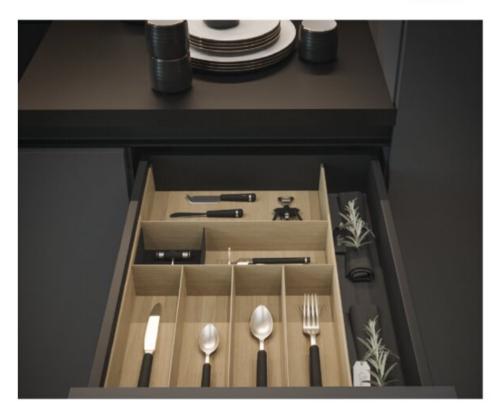

## **Accent for Autograph, Matte Black**

Part Number: 04-AU-ACCENT-MB-87

Autograph Aluminum Accent Divider Insert, 87mm, Matte Black

The 87mm Autograph aluminum insert is designed to create an additional section in the UShape-B.

### **Product Description**

Autograph is our top-of-the-line drawer organizer system, made from real wood and available in two finishes - birch and walnut. As a fully customizable system, Autograph allows you to fit it to the drawer's exact specifications and your client's specific needs. With two easy ways to order, pre-configured kits and a do-it-yourself configurator, Autograph is not only a stunning, functional add-on to your kitchen designs, it's also a hassle free way to offer your clients a complete kitchen from top to bottom, inside and out.

#### **Product Advantages**

Made from high-quality aluminum

Available in 5 colours:

- Matte black
- Gold
- · Silk White
- Star Dust
- Anodized

Height: 40mm Width: 100mm Length: 87mm