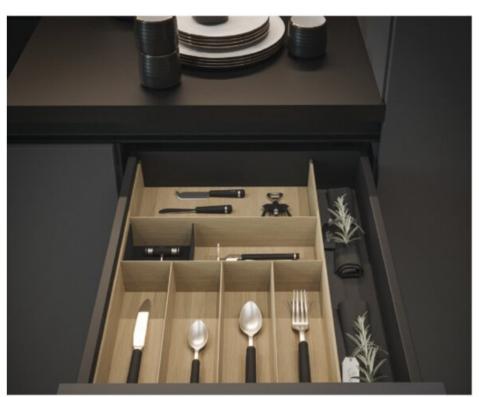

### **Product Description**

Autograph is our top-of-the-line drawer organizer system, made from real wood and available in two finishes - birch and walnut. As a fully customizable system, Autograph allows you to fit it to the drawer's exact specifications and your client's specific needs. With two easy ways to order, pre-configured kits and a do-it-yourself configurator, Autograph is not only a stunning, functional add-on to your kitchen designs, it's also a hassle free way to offer your clients a complete kitchen from top to bottom, inside and out.