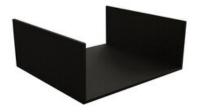

#### Part Number: 04-AU-ACCENT-MB-93

Autograph Aluminum Accent Divider Insert, 93mm, Matte Black

The 93mm Autograph aluminum insert is designed to create an additional section in the UShape-B.

| Finish | Matte Black |
|--------|-------------|
| Length | 93mm        |

#### **Product Advantages**

Made from high-quality aluminum

Available in 5 colours:

- Matte black
- Gold
- Silk White
- Star Dust
- Anodized

Height: 40mm Width: 100mm Length: 93mm