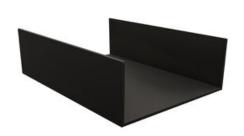

## Accent for Autograph U-Shape, **Stardust**

Part Number: 04-AU-ACCENT-SD-139

Autograph Aluminum Accent Divider Insert, 139mm, Star Dust

The 139mm Autograph aluminum insert is designed to create an additional section in the UShape-B.

### **Product Advantages**

Made from high-quality aluminum

Available in 5 colours:

- Matte black
- Gold
- · Silk White
- Star Dust
- Anodized

Height: 40mm Width: 100mm Length: 139mm