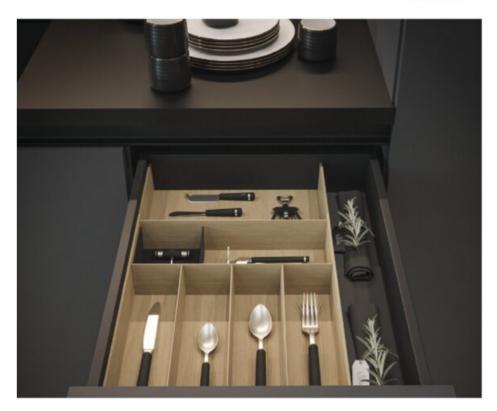

#### **Product Description**

Autograph is our top-of-the-line drawer organizer system, made from real wood and available in two finishes - birch and walnut. As a fully customizable system, Autograph allows you to fit it to the drawer's exact specifications and your client's specific needs. With two easy ways to order, pre-configured kits and a do-it-yourself configurator, Autograph is not only a stunning, functional add-on to your kitchen designs, it's also a hassle free way to offer your clients a complete kitchen from top to bottom, inside and out.