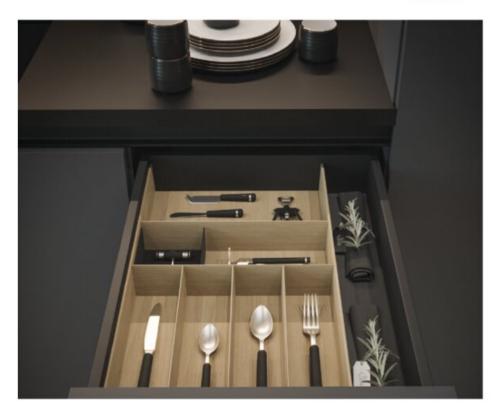

## **Product Description**

Autograph is our top-of-the-line drawer organizer system, made from real wood and available in two finishes - birch and walnut. As a fully customizable system, Autograph allows you to fit it to the drawer's exact specifications and your client's specific needs. With two easy ways to order, pre-configured kits and a do-it-yourself configurator, Autograph is not only a stunning, functional add-on to your kitchen designs, it's also a hassle free way to offer your clients a complete kitchen from top to bottom, inside and out.