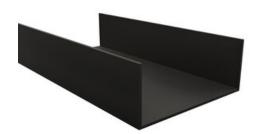

Printed on: 2025-Jan-07

Part Number: 04-AU-ACCENT-SD-187

Autograph Aluminum Accent Divider Insert, 187mm, Star Dust

The 187mm Autograph aluminum insert is designed to create an additional section in the UShape-B.

## **Product Advantages**

Made from high-quality aluminum

Available in 5 colours:

- Matte black
- Gold
- · Silk White
- Star Dust
- Anodized

Height: 40mm Width: 100mm Length: 187mm