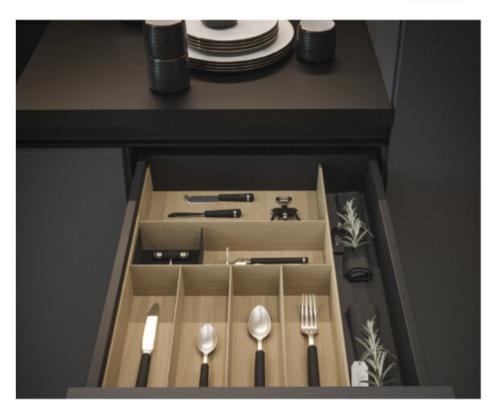

### **Product Description**

Autograph is our top-of-the-line drawer organizer system, made from real wood and available in two finishes - birch and walnut. As a fully customizable system, Autograph allows you to fit it to the drawer's exact specifications and your client's specific needs. With two easy ways to order, pre-configured kits and a do-it-yourself configurator, Autograph is not only a stunning, functional add-on to your kitchen designs, it's also a hassle free way to offer your clients a complete kitchen from top to bottom, inside and out.