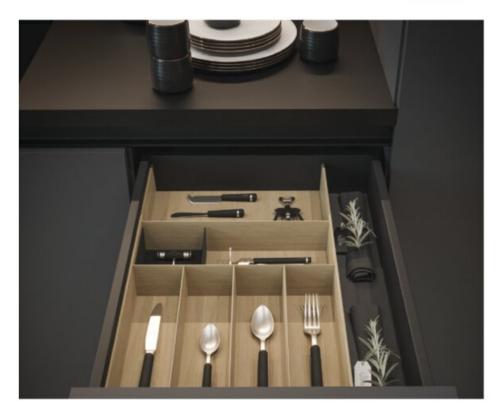

### **Product Description**

Autograph is our top-of-the-line drawer organizer system, made from real wood and available in two finishes - birch and walnut. As a fully customizable system, Autograph allows you to fit it to the drawer's exact specifications and your client's specific needs. With two easy ways to order, pre-configured kits and a do-it-yourself configurator, Autograph is not only a stunning, functional add-on to your kitchen designs, it's also a hassle free way to offer your clients a complete kitchen from top to bottom, inside and out.