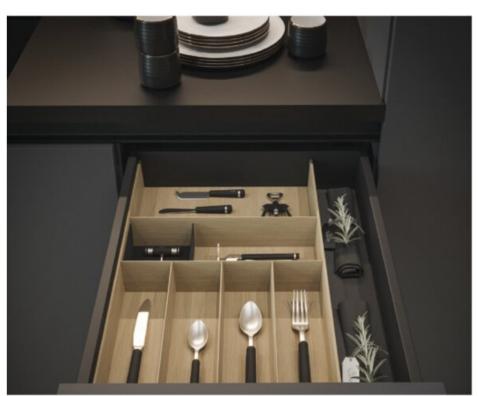

### **Product Description**

Autograph is our top-of-the-line drawer organizer system, made from real wood and available in two finishes - birch and walnut. As a fully customizable system, Autograph allows you to fit it to the drawer's exact specifications and your client's specific needs. With two easy ways to order, pre-configured kits and a do-it-yourself configurator, Autograph is not only a stunning, functional add-on to your kitchen designs, it's also a hassle free way to offer your clients a complete kitchen from top to bottom, inside and out.