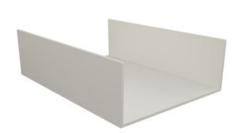

## Accent for Autograph U-Shape, Silk White

Part Number: 04-AU-ACCENT-SW-139

Autograph Aluminum Accent Divider Insert, 139mm, Silk White

The 139mm Autograph aluminum insert is designed to create an additional section in the UShape-B.

| Finish | Silk White |
|--------|------------|
| Length | 139mm      |

### **Product Advantages**

Made from high-quality aluminum

Available in 5 colours:

- Matte black
- Gold
- · Silk White
- Star Dust
- Anodized

Height: 40mm Width: 100mm Length: 139mm