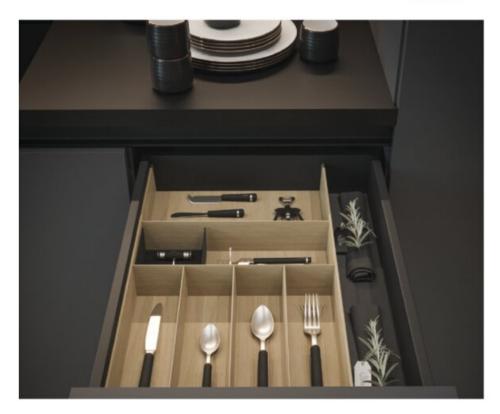

## **Product Description**

Autograph is our top-of-the-line drawer organizer system, made from real wood and available in two finishes - birch and walnut. As a fully customizable system, Autograph allows you to fit it to the drawer's exact specifications and your client's specific needs. With two easy ways to order, pre-configured kits and a do-it-yourself configurator, Autograph is not only a stunning, functional add-on to your kitchen designs, it's also a hassle free way to offer your clients a complete kitchen from top to bottom, inside and out.