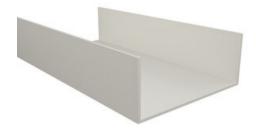

Printed on: 2025-Jan-04

Part Number: 04-AU-ACCENT-SW-187

Autograph Aluminum Accent Divider Insert, 187mm, Silk White

The 187mm Autograph aluminum insert is designed to create an additional section in the UShape-B.

## **Product Advantages**

Made from high-quality aluminum

Available in 5 colours:

- Matte black
- Gold
- Silk White
- Star Dust
- Anodized

Height: 40mm Width: 100mm Length: 187mm