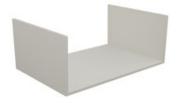

#### Part Number: 04-AU-ACCENT-SW-67

Autograph Aluminum Accent Divider Insert, 67mm, Silk White

The 67mm Autograph aluminum insert is designed to create an additional section in the UShape-B.

| Finish | Silk White |
|--------|------------|
| Length | 67mm       |

#### **Product Advantages**

Made from high-quality aluminum

Available in 5 colours:

- Matte black
- Gold
- Silk White
- Star Dust
- Anodized

Height: 40mm Width: 100mm Length: 67mm