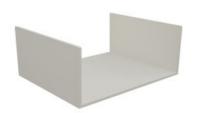

## Accent for Autograph, Silk White

Part Number: 04-AU-ACCENT-SW-87

Autograph Aluminum Accent Divider Insert, 87mm, Silk White

The 87mm Autograph aluminum insert is designed to create an additional section in the UShape-B.

#### **Product Advantages**

Made from high-quality aluminum

Available in 5 colours:

- Matte black
- Gold
- Silk White
- Star Dust
- Anodized

Height: 40mm Width: 100mm Length: 87mm