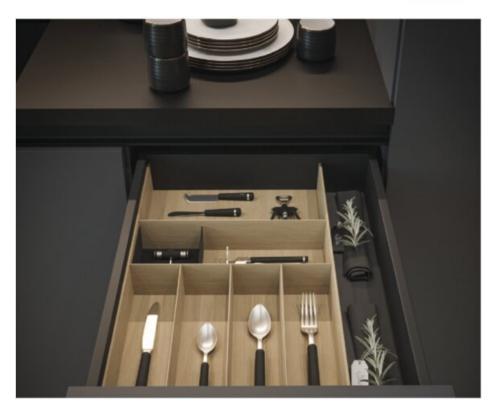

### **Product Description**

Autograph is our top-of-the-line drawer organizer system, made from real wood and available in two finishes - birch and walnut. As a fully customizable system, Autograph allows you to fit it to the drawer's exact specifications and your client's specific needs. With two easy ways to order, pre-configured kits and a do-it-yourself configurator, Autograph is not only a stunning, functional add-on to your kitchen designs, it's also a hassle free way to offer your clients a complete kitchen from top to bottom, inside and out.