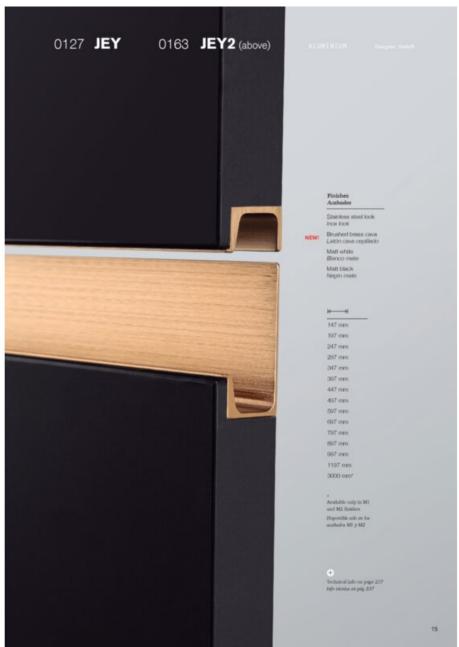

## **Jey Pull 347mm Brushed Brass**

Part Number: V0127347L618

Jey Edge Pull, 347mm, Brushed Brass

The Jey recessed finger pull is the perfect option for a minimalist design. Consider pairing with Jey2 which installs above.

## **Product Description**

The Jey handle is designed for doors (with a minimum 18mm thickness) lending a touch of sophistication and practicality. In an aluminum profile with a stainless steel finish, its rear part is visible and embellishes the lines of all types of wooden furniture as well as Formica or varnished furniture. Jey is pleasant to the touch and easy on the eye. Combines with the model Jey2.