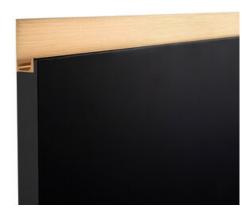

## **Jey Pull 347mm Brushed Brass**

Part Number: V0127347L618

Jey Edge Pull, 347mm, Brushed Brass

The Jey recessed finger pull is the perfect option for a minimalist design. Consider pairing with Jey2 which installs above.

## **Product Description**

The Jey handle is designed for doors (with a minimum 18mm thickness) lending a touch of sophistication and practicality. In an aluminum profile with a stainless steel finish, its rear part is visible and embellishes the lines of all types of wooden furniture as well as Formica or varnished furniture. Jey is pleasant to the touch and easy on the eye. Combines with the model Jey2.