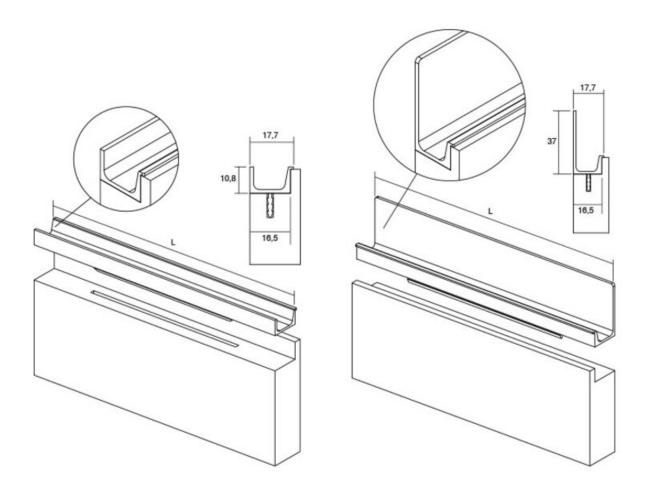

## **Jey Pull 347mm Brushed Brass**

Part Number: V0127347L618

Jey Edge Pull, 347mm, Brushed Brass

The Jey recessed finger pull is the perfect option for a minimalist design. Consider pairing with Jey2 which installs above.

## **Product Description**

The Jey handle is designed for doors (with a minimum 18mm thickness) lending a touch of sophistication and practicality. In an aluminum profile with a stainless steel finish, its rear part is visible and embellishes the lines of all types of wooden furniture as well as Formica or varnished furniture. Jey is pleasant to the touch and easy on the eye. Combines with the model Jey2.