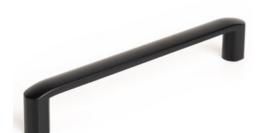

# Roma Pull 192mm Matte Black

Part Number: V0241192ZM2

Roma Pull, 192mm, Matte Black

The Roma handle is an update of a classic. Its rounded shape is comfortable to touch and easily adaptable to all types of furniture.

## **Product Description**

The Roma handle is an updated classic and is apt for all types of modern kitchens. Its round finish is pleasant to the touch and easily adapted to different styles of furniture. It combines particularly well with kitchens in a white tone with a touch of metal where what stands out tends to be other elements such as cups, trays or even curtains in lively, striking colours. Comfortable, elegant and timeless, the Roma model is manufactured in zamak and is available in a shiny chrome finish and also in brushed nickel.