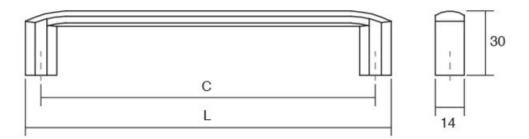

Center to Center Length ----- 192 mm Colour Group - - - - Black Finish Code ----- Matte Black Mounting Type - - - - M4 Machine Screw Overall Length - - - - 207 mm Projection (Height) ----- 30 mm