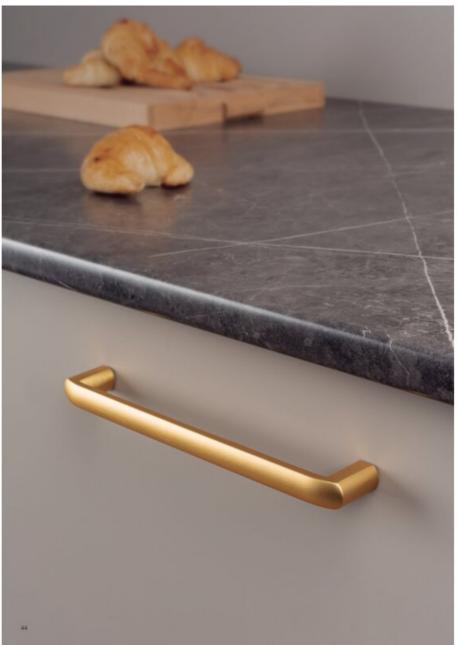

# **Product Description**

The Roma handle is an updated classic and is apt for all types of modern kitchens. Its round finish is pleasant to the touch and easily adapted to different styles of furniture. It combines particularly well with kitchens in a white tone with a touch of metal where what stands out tends to be other elements such as cups, trays or even curtains in lively, striking colours. Comfortable, elegant and timeless, the Roma model is manufactured in zamak and is available in a shiny chrome finish and also in brushed nickel.