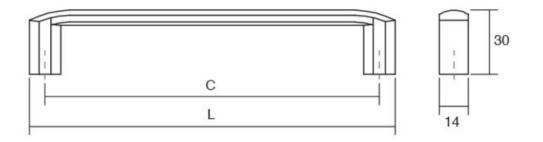

## Part Number: V0241320ZM2

Roma Pull, 320mm, Matte Black

The Roma handle is an update of a classic. Its rounded shape is comfortable to touch and easily adaptable to all types of furniture.

| Center to Center Length | 320 mm           |
|-------------------------|------------------|
| Colour Group            | Black            |
| Finish Code             | Matte Black      |
| Material                | Zinc Zamak       |
| Mounting Type           | M4 Machine Screw |
| Overall Length          | 335 mm           |
| Projection (Height)     | 30 mm            |
| Width                   | 14 mm            |
|                         |                  |