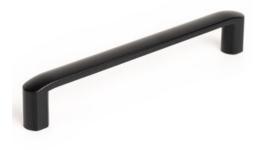

# **Roma Pull 320mm Matte Black**

## Part Number: V0241320ZM2

Roma Pull, 320mm, Matte Black

The Roma handle is an update of a classic. Its rounded shape is comfortable to touch and easily adaptable to all types of furniture.

| Center to Center Length | 320 mm           |
|-------------------------|------------------|
| Colour Group            | Black            |
| Finish Code             | Matte Black      |
| Material                | Zinc Zamak       |
| Mounting Type           | M4 Machine Screw |
| Overall Length          | 335 mm           |
| Projection (Height)     | 30 mm            |
| Width                   | 14 mm            |
|                         |                  |

# **Product Description**

The Roma handle is an updated classic and is apt for all types of modern kitchens. Its round finish is pleasant to the touch and easily adapted to different styles of furniture. It combines particularly well with kitchens in a white tone with a touch of metal where what stands out tends to be other elements such as cups, trays or even curtains in lively, striking colours. Comfortable, elegant and timeless, the Roma model is manufactured in zamak and is available in a shiny chrome finish and also in brushed nickel.