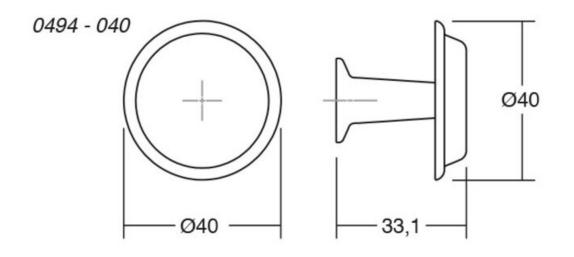

### Part Number: V0494040Z28

Land Knob, 40x33mm, Brushed Gold

The Land knob's unique bell shape makes it a perfect addition to a classic or transitional space.

| Colour Group        | Gold             |
|---------------------|------------------|
| Design              | Héctor Diego     |
| Finish Code         | Brushed Gold     |
| Knob Diameter       | 40 mm            |
| Material            | Zinc Diecast     |
| Mounting Type       | M4 Machine Screw |
| Projection (Height) | 33.1 mm          |
| Туре                | Knob             |
|                     |                  |