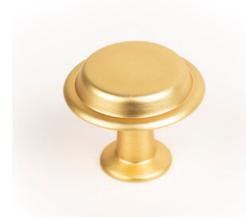

# Land Knob 40x33mm Brushed Gold

### Part Number: V0494040Z28

Land Knob, 40x33mm, Brushed Gold

The Land knob's unique bell shape makes it a perfect addition to a classic or transitional space.

| Colour Group        | Gold             |
|---------------------|------------------|
| Design              | Héctor Diego     |
| Finish Code         | Brushed Gold     |
| Knob Diameter       | 40 mm            |
| Material            | Zinc Diecast     |
| Mounting Type       | M4 Machine Screw |
| Projection (Height) | 33.1 mm          |
| Туре                | Knob             |
|                     |                  |

## **Product Description**

The Land knob with its vintage aesthetic is characterized by its rustic and timeless style. Designed by Hector Diego and manufactured in zamak, it's the perfect knob for industrial aesthetics and vintage decoration. This handle with a rounded finish is structured in the form of a saucepan and allows for a perfect grip for all types of hands. Available in four finishes pewter, antique brass, matt or brushed black, the knob version and the handle version mean you can create an infinite number of combinations, generating unique atmospheres that are full of personality in modern surroundings.