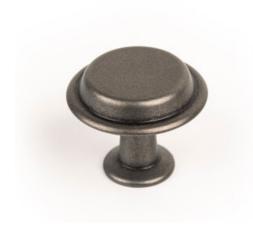

# Land Knob 40x33mm Pewter

Part Number: V0494040Z610

Land Knob, 40x33mm, Pewter

The Land knob's unique bell shape makes it a perfect addition to a classic or transitional space.

Design - - - - Héctor Diego Finish Code - - - - Pewter Knob Diameter - - - - 40 mm Mounting Type - - - - M4 Machine Screw Projection (Height) ----- 33.1 mm Type - - - - Knob

## **Product Description**

The Land knob with its vintage aesthetic is characterized by its rustic and timeless style. Designed by Hector Diego and manufactured in zamak, it's the perfect knob for industrial aesthetics and vintage decoration. This handle with a rounded finish is structured in the form of a saucepan and allows for a perfect grip for all types of hands. Available in four finishes pewter, antique brass, matt or brushed black, the knob version and the handle version mean you can create an infinite number of combinations, generating unique atmospheres that are full of personality in modern surroundings.