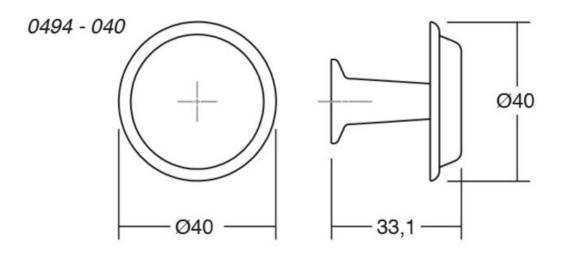

# Land Knob 40x33mm Pewter

Part Number: V0494040Z610

Land Knob, 40x33mm, Pewter

The Land knob's unique bell shape makes it a perfect addition to a classic or transitional space.

Design - - - - Héctor Diego Finish Code - - - - Pewter Knob Diameter - - - - 40 mm Mounting Type - - - - M4 Machine Screw Projection (Height) ----- 33.1 mm Type - - - - Knob