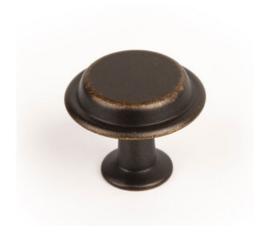

# Land Knob 40x33mm Antique Brass

Part Number: V0494040Z614

Land Knob, 40x33mm, Antique Brass

The Land knob's unique bell shape makes it a perfect addition to a classic or transitional space.

Design - - - - Héctor Diego Finish Code ----- Antique Brass Mounting Type - - - - M4 Machine Screw Projection (Height) ----- 33.1 mm Type - - - - - Knob

# **Product Description**

The Land knob with its vintage aesthetic is characterized by its rustic and timeless style. Designed by Hector Diego and manufactured in zamak, it's the perfect knob for industrial aesthetics and vintage decoration. This handle with a rounded finish is structured in the form of a saucepan and allows for a perfect grip for all types of hands. Available in four finishes pewter, antique brass, matt or brushed black, the knob version and the handle version mean you can create an infinite number of combinations, generating unique atmospheres that are full of personality in modern surroundings.