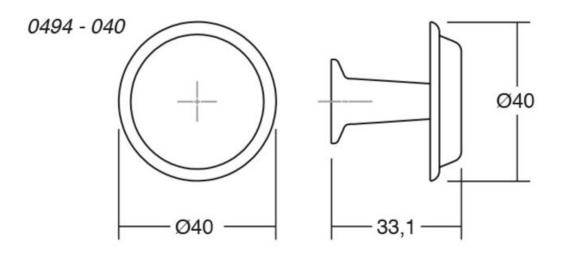

# Land Knob 40x33mm Antique Brass

Part Number: V0494040Z614

Land Knob, 40x33mm, Antique Brass

The Land knob's unique bell shape makes it a perfect addition to a classic or transitional space.

Design - - - - Héctor Diego Finish Code ----- Antique Brass Mounting Type - - - - M4 Machine Screw Projection (Height) ----- 33.1 mm Type - - - - - Knob