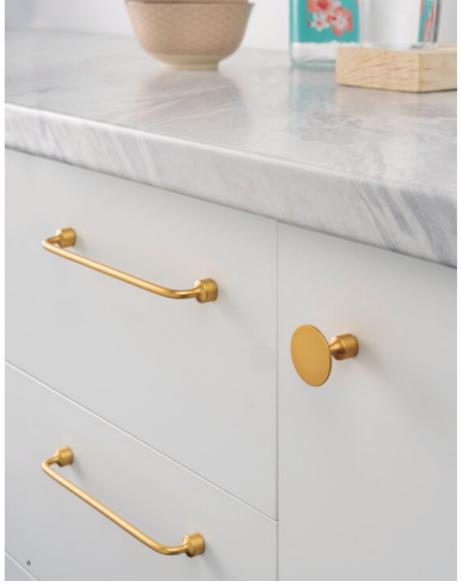

# Floid Knob 35x30mm Brushed Gold

### **Product Description**

Floid is a knob manufactured in zamak and designed by Frank Person. With a subtle minimalist design, it fully integrates with all types of furniture in bedrooms, dressing rooms, bathrooms, kitchens and offices adding a touch of vintage aesthetics. This round shaped knob has a cylindrical foot which gives it a simple, discrete air when fitted to drawers and cupboard doors. Available in four finishes -brushed gold, matte black, tin and antique brass- it can be combined with an infinite number of colours and furniture. The Floid collection is made up of knobs, handles and wall hooks which, when combined between them, create perfectly harmonious surroundings.