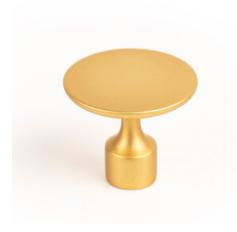

# Floid Knob 35x30mm Brushed Gold

## Part Number: V0495035Z28

Land Knob, 35x30mm, Brushed Gold

Floid knobs present a sophisticated elegance that complements classic and transitional design aesthetics. Pairs perfectly with Floid handles.

### **Product Description**

Floid is a knob manufactured in zamak and designed by Frank Person. With a subtle minimalist design, it fully integrates with all types of furniture in bedrooms, dressing rooms, bathrooms, kitchens and offices adding a touch of vintage aesthetics. This round shaped knob has a cylindrical foot which gives it a simple, discrete air when fitted to drawers and cupboard doors. Available in four finishes -brushed gold, matte black, tin and antique brass- it can be combined with an infinite number of colours and furniture. The Floid collection is made up of knobs, handles and wall hooks which, when combined between them, create perfectly harmonious surroundings.