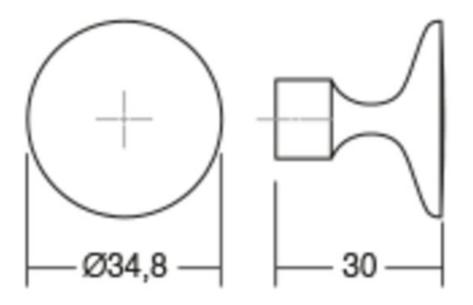

| <br>Colour Group    | Gold             |
|---------------------|------------------|
| Design              | Frank Person     |
| Finish Code         | Brushed Gold     |
| Knob Diameter       | 34.8 mm          |
| Material            | Zinc Diecast     |
| Mounting Type       | M4 Machine Screw |
| Projection (Height) | 30 mm            |
| Туре                | Knob             |
|                     |                  |