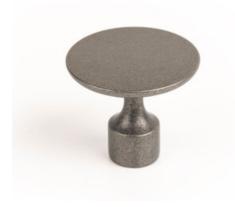

# Floid Knob 35x30mm Pewter

## Part Number: V0495035Z610

Land Knob, 35x30mm, Pewter

Floid knobs present a sophisticated elegance that complements classic and transitional design aesthetics. Pairs perfectly with Floid handles.

| Colour Group        | Dark Grey        |
|---------------------|------------------|
| Design              | Frank Person     |
| Finish Code         | Pewter           |
| Knob Diameter       | 34.8 mm          |
| Material            | Zinc Diecast     |
| Mounting Type       | M4 Machine Screw |
| Projection (Height) | 30 mm            |
| Туре                | Knob             |
|                     |                  |

## **Product Description**

Floid is a knob manufactured in zamak and designed by Frank Person. With a subtle minimalist design, it fully integrates with all types of furniture in bedrooms, dressing rooms, bathrooms, kitchens and offices adding a touch of vintage aesthetics. This round shaped knob has a cylindrical foot which gives it a simple, discrete air when fitted to drawers and cupboard doors. Available in four finishes -brushed gold, matte black, tin and antique brass- it can be combined with an infinite number of colours and furniture. The Floid collection is made up of knobs, handles and wall hooks which, when combined between them, create perfectly harmonious surroundings.