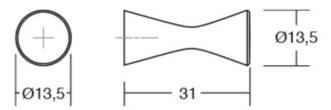

## Diabolo Knob 14x31mm Brushed **Black**

Part Number: V0497014L30

Diabolo Knob, 14x31mm, Brushed Black

Diabolo is an elegant hook, perfectly suited to contemporary spaces.

Colour Group - - - - Black Finish Code - - - - - Brushed Black Mounting Type - - - - - M4 Machine Screw Projection (Height) ----- 31 mm Type - - - - - Knob