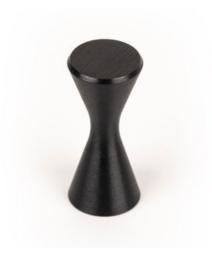

## Diabolo Knob 14x31mm Brushed **Black**

Part Number: V0497014L30

Diabolo Knob, 14x31mm, Brushed Black

Diabolo is an elegant hook, perfectly suited to contemporary spaces.

Colour Group - - - - Black Finish Code - - - - - Brushed Black Mounting Type - - - - - M4 Machine Screw Projection (Height) ----- 31 mm Type - - - - - Knob

## **Product Description**

A functional and simple design, the Diabolo knob is characterized by its reduced measurements which add a plus to any space in terms of aesthetics. Made in aluminum, this design by Frank Person is structured around simple and discrete lines which draw the characteristic shape of a diabolo. Its minimal aesthetic, simple and functional, together with its bright finish create a knob characterized by its ease of use and sophisticated personality. Diabolo is also available as a wall hook in an attempt to unify walls and furniture in hallways, bedrooms, kitchens, bathrooms and offices where simplicity reigns.