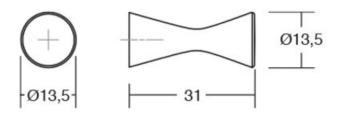

## Part Number: V0497014L31

Diabolo Knob, 14x31mm, Brushed Grey

Diabolo is an elegant hook, perfectly suited to contemporary spaces.

| Collection          | Diabolo          |
|---------------------|------------------|
| Colour Group        | Dark Grey        |
| Design              | Frank Person     |
| Finish Code         | Brushed Grey     |
| Knob Diameter       | 13.5 mm          |
| Material            | Aluminum         |
| Mounting Type       | M4 Machine Screw |
| Projection (Height) | 31 mm            |
| Туре                | Knob             |