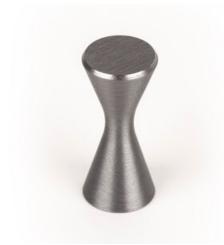

## Diabolo Knob 14x31mm Brushed Grey

## **Product Description**

A functional and simple design, the Diabolo knob is characterized by its reduced measurements which add a plus to any space in terms of aesthetics. Made in aluminum, this design by Frank Person is structured around simple and discrete lines which draw the characteristic shape of a diabolo. Its minimal aesthetic, simple and functional, together with its bright finish create a knob characterized by its ease of use and sophisticated personality. Diabolo is also available as a wall hook in an attempt to unify walls and furniture in hallways, bedrooms, kitchens, bathrooms and offices where simplicity reigns.