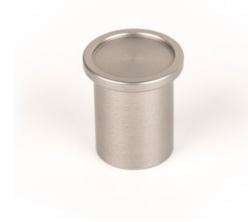

# Round Knob 25x28mm Stainless Steel Look

#### Part Number: V0499025L24

Round Knob, 25x28mm, Stainless Steel Look

A simple button style knob, Round has the ability to complement contemporary and high-end designer spaces.

| Colour Group        | Silver               |
|---------------------|----------------------|
| Design              | Balutto Associati    |
| Finish Code         | Stainless Steel Look |
| Knob Diameter       | 25 mm                |
| Material            | Aluminium            |
| Mounting Type       | M4 Machine Screw     |
| Projection (Height) | · 28 mm              |
| Туре                | Knob                 |

### **Product Description**

Round is an aluminum knob with a simple, functional outline by Balutto Associati. This round shaped knob protrudes from doors and drawers by way of its cylindrical shape. Its front part is wider creating a small profile that provides a practical way to open furniture in the home and office. Available in three finishes with a shiny touch, it creates a balanced, sophisticated and elegant atmosphere where a minimalist style rules. Discrete and functional, this rounded knob is the perfect element to add personality via furniture accessories. Round also has a wall-hook version which allows you to unify aesthetics of wall and furniture accessories in bathrooms, kitchens, bedrooms, hallways and offices.