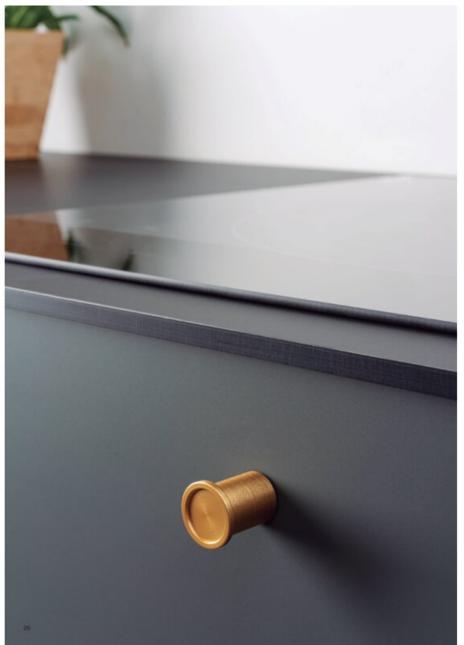

### **Product Description**

Round is an aluminum knob with a simple, functional outline by Balutto Associati. This round shaped knob protrudes from doors and drawers by way of its cylindrical shape. Its front part is wider creating a small profile that provides a practical way to open furniture in the home and office. Available in three finishes with a shiny touch, it creates a balanced, sophisticated and elegant atmosphere where a minimalist style rules. Discrete and functional, this rounded knob is the perfect element to add personality via furniture accessories. Round also has a wall-hook version which allows you to unify aesthetics of wall and furniture accessories in bathrooms, kitchens, bedrooms, hallways and offices.