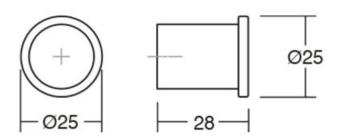

#### Part Number: V0499025L24

Round Knob, 25x28mm, Stainless Steel Look

A simple button style knob, Round has the ability to complement contemporary and high-end designer spaces.

| Colour Group        | Silver               |
|---------------------|----------------------|
| Design              | Balutto Associati    |
| Finish Code         | Stainless Steel Look |
| Knob Diameter       | 25 mm                |
| Material            | Aluminium            |
| Mounting Type       | M4 Machine Screw     |
| Projection (Height) | · 28 mm              |
| Туре                | Knob                 |