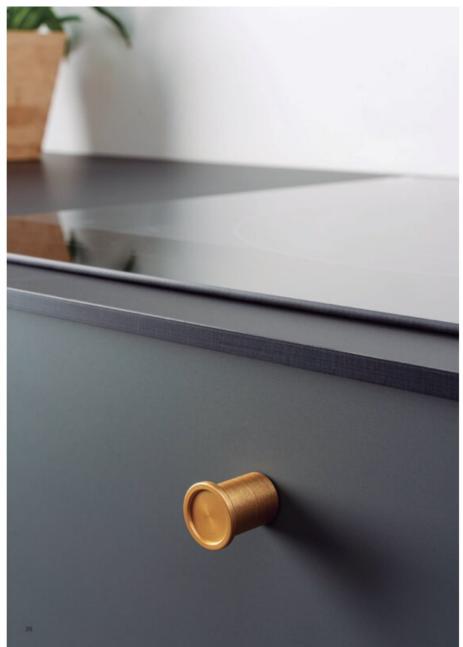

# **Product Description**

Round is an aluminum knob with a simple, functional outline by Balutto Associati. This round shaped knob protrudes from doors and drawers by way of its cylindrical shape. Its front part is wider creating a small profile that provides a practical way to open furniture in the home and office. Available in three finishes with a shiny touch, it creates a balanced, sophisticated and elegant atmosphere where a minimalist style rules. Discrete and functional, this rounded knob is the perfect element to add personality via furniture accessories. Round also has a wall-hook version which allows you to unify aesthetics of wall and furniture accessories in bathrooms, kitchens, bedrooms, hallways and offices.