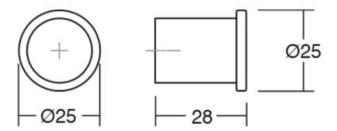

Colour Group - - - - Black Design - - - - Balutto Associati Knob Diameter - - - 25 mm Mounting Type - - - - M4 Machine Screw Projection (Height) ----- 28 mm Type - - - - - Knob