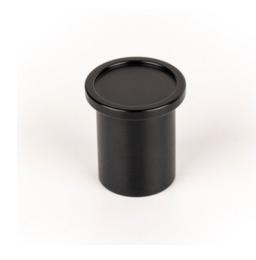

# Round Knob 25x28mm Brushed **Black**

Part Number: V0499025L30

Round Knob, 25x28mm, Brushed Black

A simple button style knob, Round has the ability to complement contemporary and high-end designer spaces.

Colour Group - - - - Black Design - - - - Balutto Associati Knob Diameter - - - 25 mm Mounting Type - - - - M4 Machine Screw Projection (Height) ----- 28 mm Type - - - - - Knob