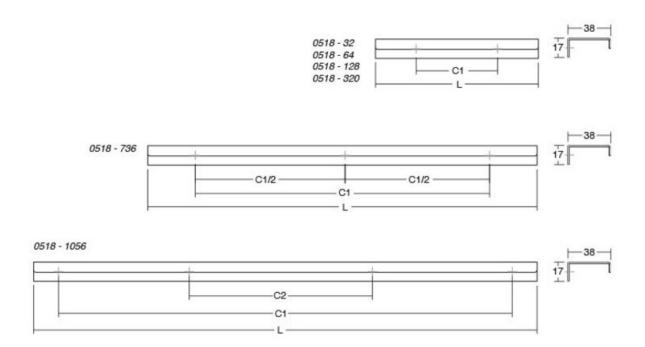

Center to Center Length ----- 64 mm Colour Group - - - - Silver Design - - - - Viefe® Team Finish Code ----- Anodized Material - - - - - - Aluminium Mounting Type - - - - - Wood Screws (included) Overall Length ----- 100 mm Projection (Height) ----- 38 mm Type ----- Pull

# **Product Advantages**

6 sizes available:

- 32mm
- 64mm
- 128mm
- 320mm
- 352mm or 1056mm
- 736 (368/368) mm