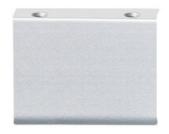

# Way Pull 64mm Anodized Matte

Part Number: V0518064L04

Way Edge Pull, 64mm, Anodized Matte

Way is a delightfully contemporary finger pull that is ideal for a low profile aesthetic on drawers and cabinets.

Center to Center Length ----- 64 mm Colour Group - - - - Silver Design - - - - Viefe® Team Finish Code ----- Anodized Material - - - - - - Aluminium Mounting Type - - - - - Wood Screws (included) Overall Length ----- 100 mm Projection (Height) ----- 38 mm Type ----- Pull