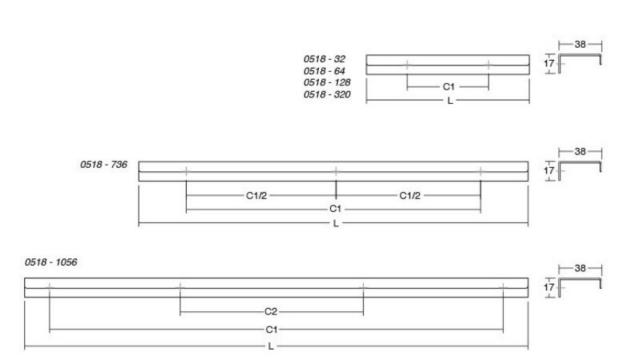

### Part Number: V0518064L09

Way Edge Pull, 64mm, Matte Black

Way is a delightfully contemporary finger pull that is ideal for a low profile aesthetic on drawers and cabinets.

| Center to Center Length | 64 mm                      |
|-------------------------|----------------------------|
| Colour Group            | - · Black                  |
| Design                  | - Viefe® Team              |
| Finish Code             | Matte Black                |
| Material                | Aluminium                  |
| Mounting Type           | - · Wood Screws (included) |
| Overall Length          | 100 mm                     |
| Projection (Height)     | - 38 mm                    |
| Туре                    | Pull                       |

# **Product Advantages**

6 sizes available:

- 32mm
- 64mm
- 128mm
- 320mm
- 352mm or 1056mm
- 736 (368/368) mm

5 on-trend finishes

- Anodized
- Matte Black
- Stainless Steel Look
- Dark Brass
- Matte White