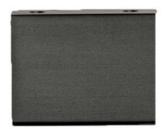

# Way Pull 64mm Matte Black

### Part Number: V0518064L09

Way Edge Pull, 64mm, Matte Black

Way is a delightfully contemporary finger pull that is ideal for a low profile aesthetic on drawers and cabinets.

| Center to Center Length | 64 mm                      |
|-------------------------|----------------------------|
| Colour Group            | - · Black                  |
| Design                  | - Viefe® Team              |
| Finish Code             | Matte Black                |
| Material                | Aluminium                  |
| Mounting Type           | - · Wood Screws (included) |
| Overall Length          | 100 mm                     |
| Projection (Height)     | - 38 mm                    |
| Туре                    | Pull                       |

## **Product Description**

Way is an aluminum handle designed by the Viefe® Team which is characterized by its versatility and pragmatism. With a simple linear structure, this handle can be easily fitted to cupboard doors and drawers with chameleonic results. Way is the perfect handle for surroundings with a minimal aesthetic looking for subtle details. Its four different sizes and the long version -1.100mm -are available in five finishes -anodized matt, stainless steel look, brushed black and brushed grey- and make way the ideal handle to combine with all types of colours of furniture.