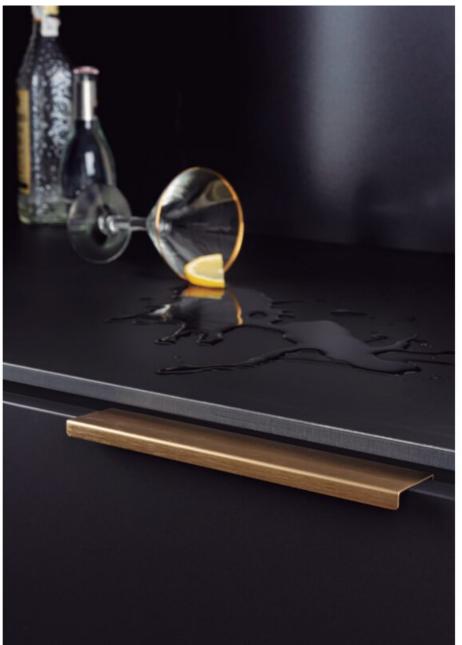

## **Product Description**

Way is an aluminum handle designed by the Viefe® Team which is characterized by its versatility and pragmatism. With a simple linear structure, this handle can be easily fitted to cupboard doors and drawers with chameleonic results. Way is the perfect handle for surroundings with a minimal aesthetic looking for subtle details. Its four different sizes and the long version -1.100mm -are available in five finishes -anodized matt, stainless steel look, brushed black and brushed grey- and make way the ideal handle to combine with all types of colours of furniture.

# **Product Advantages**

6 sizes available:

- 32mm
- 64mm
- 128mm
- 320mm
- 352mm or 1056mm
- 736 (368/368) mm

5 on-trend finishes

- Anodized
- Matte Black
- Stainless Steel Look
- Dark Brass
- Matte White