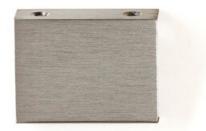

# Way Pull 64mm Stainless Steel Look

**Part Number: V0518064L24** 

Way Edge Pull, 64mm, Stainless Steel Look

Way is a delightfully contemporary finger pull that is ideal for a low profile aesthetic on drawers and cabinets.

Center to Center Length ----- 64 mm Colour Group - - - - Silver Design - - - - Viefe® Team Finish Code ----- Stainless Steel Look Material - - - - - - Aluminium Mounting Type - - - - - Wood Screws (included) Overall Length ----- 100 mm Projection (Height) ----- 38 mm Type ----- Pull