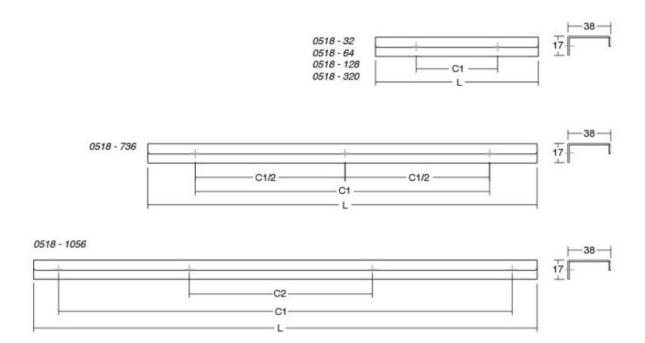

Center to Center Length ----- 64 mm Colour Group - - - - Silver Design - - - - Viefe® Team Finish Code ----- Stainless Steel Look Material - - - - - - Aluminium Mounting Type - - - - - Wood Screws (included) Overall Length ----- 100 mm Projection (Height) ----- 38 mm Type ----- Pull

# **Product Advantages**

6 sizes available:

- 32mm
- 64mm
- 128mm
- 320mm
- 352mm or 1056mm
- 736 (368/368) mm