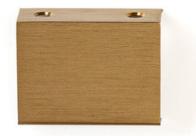

# Way Pull 64mm Brushed Dark Brass

Part Number: V0518064L29

Way Edge Pull, 64mm, Brushed Dark Brass

Way is a delightfully contemporary finger pull that is ideal for a low profile aesthetic on drawers and cabinets.

Center to Center Length ----- 64 mm Colour Group - - - - Gold Design - - - - Viefe® Team Material - - - - - - Aluminium Mounting Type - - - - - Wood Screws (included) Overall Length ----- 100 mm Projection (Height) ----- 38 mm Type ----- Pull