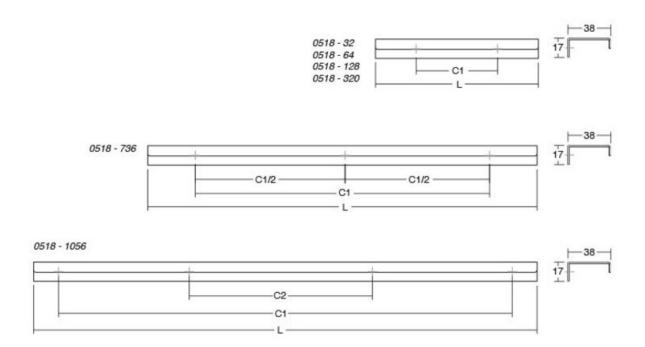

Center to Center Length ----- 64 mm Colour Group - - - - Gold Design - - - - Viefe® Team Material - - - - - - Aluminium Mounting Type - - - - - Wood Screws (included) Overall Length ----- 100 mm Projection (Height) ----- 38 mm Type ----- Pull

# **Product Advantages**

6 sizes available:

- 32mm
- 64mm
- 128mm
- 320mm
- 352mm or 1056mm
- 736 (368/368) mm