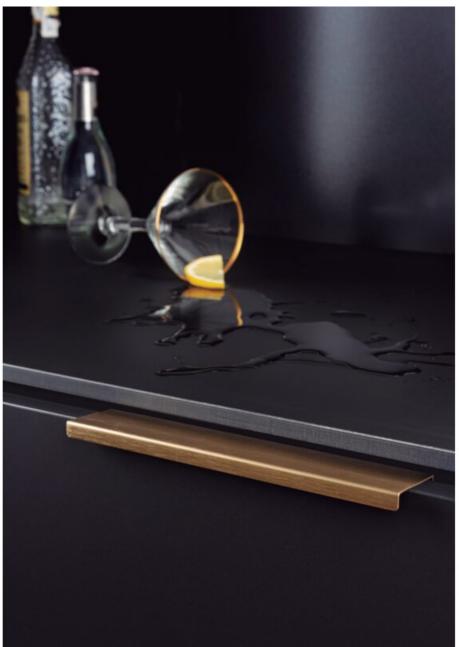

# Way Pull 64mm Brushed Dark Brass

Part Number: V0518064L29

Way Edge Pull, 64mm, Brushed Dark Brass

Way is a delightfully contemporary finger pull that is ideal for a low profile aesthetic on drawers and cabinets.

# **Product Description**

Way is an aluminum handle designed by the Viefe® Team which is characterized by its versatility and pragmatism. With a simple linear structure, this handle can be easily fitted to cupboard doors and drawers with chameleonic results. Way is the perfect handle for surroundings with a minimal aesthetic looking for subtle details. Its four different sizes and the long version -1.100mm -are available in five finishes -anodized matt, stainless steel look, brushed black and brushed grey- and make way the ideal handle to combine with all types of colours of furniture.