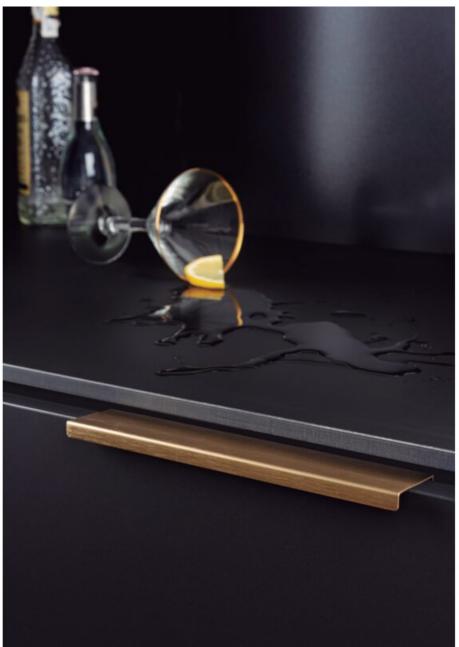

## **Product Description**

Way is an aluminum handle designed by the Viefe® Team which is characterized by its versatility and pragmatism. With a simple linear structure, this handle can be easily fitted to cupboard doors and drawers with chameleonic results. Way is the perfect handle for surroundings with a minimal aesthetic looking for subtle details. Its four different sizes and the long version -1.100mm -are available in five finishes -anodized matt, stainless steel look, brushed black and brushed grey- and make way the ideal handle to combine with all types of colours of furniture.

#### 5 on-trend finishes

- Anodized
- Matte Black
- · Stainless Steel Look
- · Dark Brass
- Matte White