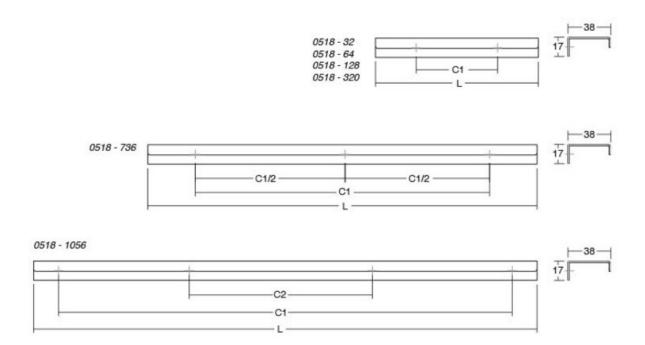

Center to Center Length - - - - 352 or 1056 mm Colour Group - - - - - Black Design - - - - Viefe® Team Material - - - - - - Aluminium Mounting Type - - - - - Wood Screws (included) Overall Length - - - - 1100 mm Projection (Height) ----- 38 mm Type ----- Pull

# **Product Advantages**

6 sizes available:

- 32mm
- 64mm
- 128mm
- 320mm
- 352mm or 1056mm
- 736 (368/368) mm