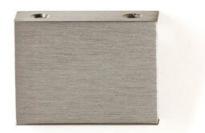

# Way Pull 1056mm Stainless Steel Look

Part Number: V05181056L24

Way Edge Pull, 1056mm, Stainless Steel Look

Way is a delightfully contemporary finger pull that is ideal for a low profile aesthetic on drawers and cabinets.

## **Product Description**

Way is an aluminum handle designed by the Viefe® Team which is characterized by its versatility and pragmatism. With a simple linear structure, this handle can be easily fitted to cupboard doors and drawers with chameleonic results. Way is the perfect handle for surroundings with a minimal aesthetic looking for subtle details. Its four different sizes and the long version -1.100mm -are available in five finishes -anodized matt, stainless steel look, brushed black and brushed grey- and make way the ideal handle to combine with all types of colours of furniture.

#### 5 on-trend finishes

- Anodized
- Matte Black
- Stainless Steel Look
- Dark Brass
- · Matte White