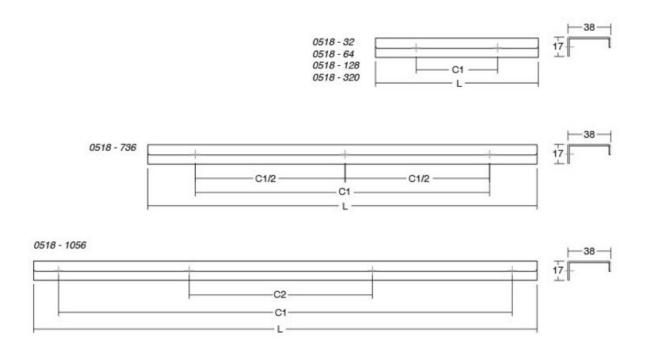

# **Product Advantages**

6 sizes available:

- 32mm
- 64mm
- 128mm
- 320mm
- 352mm or 1056mm
- 736 (368/368) mm