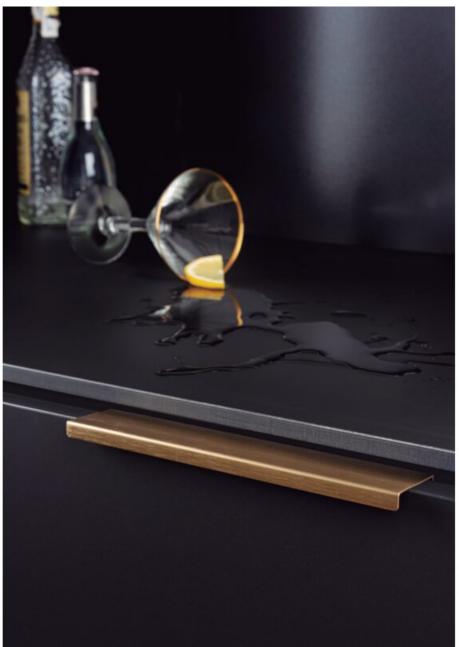

# Way Pull 1056mm Brushed Dark Brass

Part Number: V05181056L29

Way Edge Pull, 1056mm, Brushed Dark Brass

Way is a delightfully contemporary finger pull that is ideal for a low profile aesthetic on drawers and cabinets.

## **Product Description**

Way is an aluminum handle designed by the Viefe® Team which is characterized by its versatility and pragmatism. With a simple linear structure, this handle can be easily fitted to cupboard doors and drawers with chameleonic results. Way is the perfect handle for surroundings with a minimal aesthetic looking for subtle details. Its four different sizes and the long version -1.100mm -are available in five finishes -anodized matt, stainless steel look, brushed black and brushed grey- and make way the ideal handle to combine with all types of colours of furniture.

#### 5 on-trend finishes

- Anodized
- Matte Black
- Stainless Steel Look
- Dark Brass
- · Matte White

------