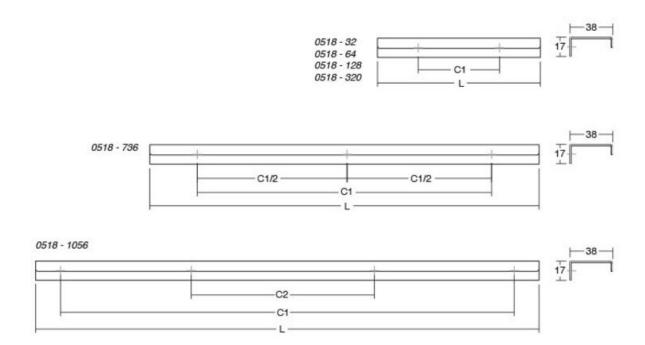

# **Product Advantages**

6 sizes available:

- 32mm
- 64mm
- 128mm
- 320mm
- 352mm or 1056mm
- 736 (368/368) mm