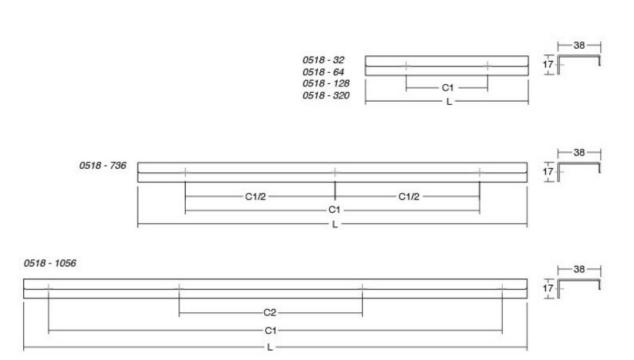

## Part Number: V05181056LM1

Way Edge Pull, 1056mm, Matte White

Way is a delightfully contemporary finger pull that is ideal for a low profile aesthetic on drawers and cabinets.

| Center to Center Length | 352 or 1056 mm           |
|-------------------------|--------------------------|
| Colour Group            | · White                  |
| Design                  | Viefe® Team              |
| Finish Code             | · Matte White            |
| Material                | Aluminium                |
| Mounting Type           | · Wood Screws (included) |
| Overall Length          | 1100 mm                  |
| Projection (Height)     | 38 mm                    |
| Туре                    | Pull                     |
|                         |                          |

# **Product Advantages**

6 sizes available:

- 32mm
- 64mm
- 128mm
- 320mm
- 352mm or 1056mm
- 736 (368/368) mm

5 on-trend finishes

- Anodized
- Matte Black
- Stainless Steel Look
- Dark Brass
- Matte White