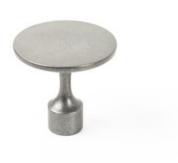

# **Hook FLOID pewter 60x58**

Part Number: V7003060Z610

Floid Hook by Viefe (7003)

Floid has a subtle elegance that makes it the perfect hook for entryways in transitional and classic style homes.

Colour Group - - - - Dark Grey Knob Diameter - - - - 60 mm Material - - - - Zinc Diecast Mounting Type - - - - Screws (included) Projection (Height) ----- 58.1 mm

### **Product Description**

The Floid wall hook, made in zamak, fits perfectly well in all types of hallways, bedrooms, dressing rooms, bathrooms, kitchens and offices and a vintage touch. It is characterized by its round shape and cylindrical end which means it can be fitted discretely and easily onto walls. Designed by Frank Pearson, it is available in five different finishes which means it can be combined on walls and with furniture of different tones. It makes up part of the Floid collection which includes knobs and handles along from the same model line. Combining them is a perfect way to achieve harmonious surroundings.

## **Product Advantages**

Available in 5 finishes

Diameter: 60mm

Projection height: 58.1mm

Can be fixed to the wall with included screw