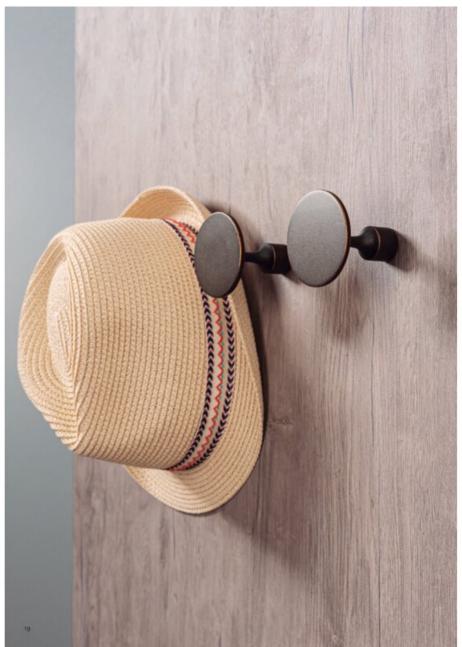

### **Product Description**

The Floid wall hook, made in zamak, fits perfectly well in all types of hallways, bedrooms, dressing rooms, bathrooms, kitchens and offices and a vintage touch. It is characterized by its round shape and cylindrical end which means it can be fitted discretely and easily onto walls. Designed by Frank Pearson, it is available in five different finishes which means it can be combined on walls and with furniture of different tones. It makes up part of the Floid collection which includes knobs and handles along from the same model line. Combining them is a perfect way to achieve harmonious surroundings.

## **Product Advantages**

Available in 5 finishes

Diameter: 60mm

Projection height: 58.1mm

Can be fixed to the wall with included screw