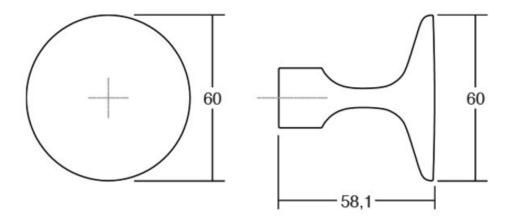

# **Hook FLOID pewter 60x58**

Part Number: V7003060Z610

Floid Hook by Viefe (7003)

Floid has a subtle elegance that makes it the perfect hook for entryways in transitional and classic style homes.

Colour Group - - - - Dark Grey Knob Diameter - - - - 60 mm Material - - - - Zinc Diecast Mounting Type - - - - Screws (included) Projection (Height) ----- 58.1 mm

## **Product Advantages**

Available in 5 finishes

Diameter: 60mm

Projection height: 58.1mm

Can be fixed to the wall with included screw