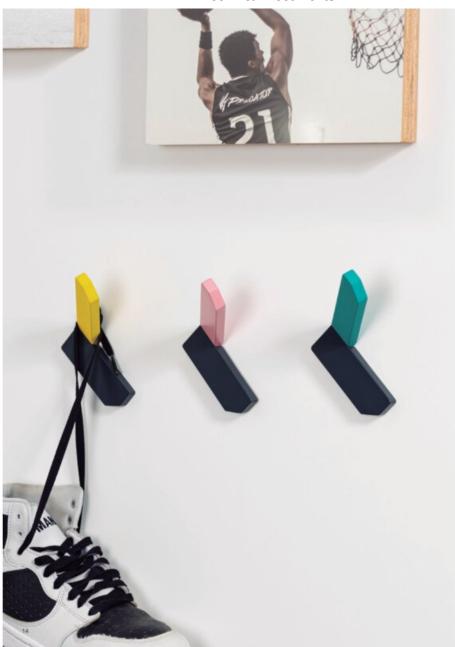

# Hook CORNER grey + moss grey 101x87x67

Part Number: V7005030ZM2425

Corner Hook by Viefe (7005)

Corner is a fun hook with a unique shape that is ideal for kids' bedrooms and bathrooms. Available in a variety of playful colours.

### **Product Description**

Corner is the angular and linear based wall hook par excellence. With a modern style, it is available in six different finishes which means you can create multiple types of compositions and install it in different types of rooms adding colour and dynamism. Its straight lines contrast with the colours of its finishes, resulting in a unique wall hook that brings personality and groundbreaking touch to walls on which it is fitted. Manufactured in zamak, this design by Alexis Vivet is the perfect accessory for juveniles' bedrooms, or spaces characterized by vitality, looking for accessories that seem carefree and to add a touch of freshness.