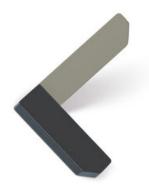

# Hook CORNER grey + moss grey 101x87x67

Part Number: V7005030ZM2425

Corner Hook by Viefe (7005)

Corner is a fun hook with a unique shape that is ideal for kids' bedrooms and bathrooms. Available in a variety of playful colours.

### **Product Description**

Corner is the angular and linear based wall hook par excellence. With a modern style, it is available in six different finishes which means you can create multiple types of compositions and install it in different types of rooms adding colour and dynamism. Its straight lines contrast with the colours of its finishes, resulting in a unique wall hook that brings personality and groundbreaking touch to walls on which it is fitted. Manufactured in zamak, this design by Alexis Vivet is the perfect accessory for juveniles' bedrooms, or spaces characterized by vitality, looking for accessories that seem carefree and to add a touch of freshness.