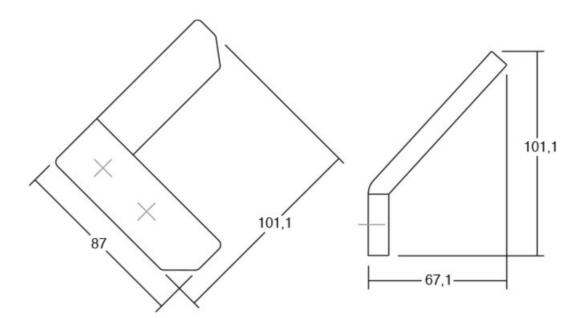

Colour Group - - - - Dark Grey Design - - - - Alexis Vivet Finish Code ----- Anthracite Grey, Moss Grey Material - - - - Zinc Diecast Overall Length - - - - 101.1 mm Projection (Height) ----- 67.1 mm

## **Product Advantages**

Available in 6 colours

Base: 87mm length Projection height: 67mm Overall length: 101mm

Can be fixed to the wall with included screw