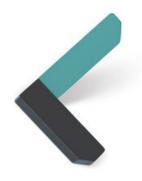

# **Hook CORNER grey + turquoise** 101x87x67

Part Number: V7005030ZM2481

Corner Hook by Viefe (7005)

Corner is a fun hook with a unique shape that is ideal for kids' bedrooms and bathrooms. Available in a variety of playful colours.

Colour Group - - - - Dark Grey Design - - - - Alexis Vivet Finish Code ----- Anthracite Grey, Turquoise Blue Material - - - - Zinc Diecast Overall Length - - - - 101.1 mm Projection (Height) ----- 67.1 mm Width - - - - 87 mm

### **Product Description**

Corner is the angular and linear based wall hook par excellence. With a modern style, it is available in six different finishes which means you can create multiple types of compositions and install it in different types of rooms adding colour and dynamism. Its straight lines contrast with the colours of its finishes, resulting in a unique wall hook that brings personality and groundbreaking touch to walls on which it is fitted. Manufactured in zamak, this design by Alexis Vivet is the perfect accessory for juveniles' bedrooms, or spaces characterized by vitality, looking for accessories that seem carefree and to add a touch of freshness.