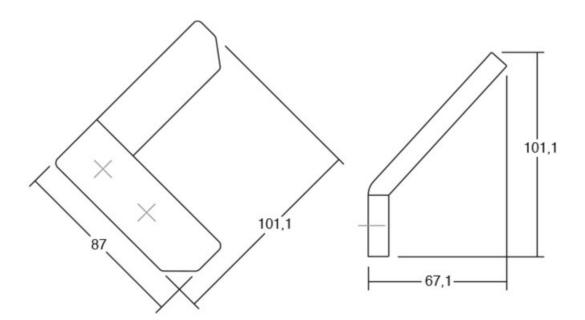

Colour Group - - - - Dark Grey Design - - - - Alexis Vivet Finish Code ----- Anthracite Grey, Turquoise Blue Material - - - - Zinc Diecast Overall Length - - - - 101.1 mm Projection (Height) ----- 67.1 mm Width - - - - 87 mm

## **Product Advantages**

Available in 6 colours

Base: 87mm length Projection height: 67mm Overall length: 101mm

Can be fixed to the wall with included screw