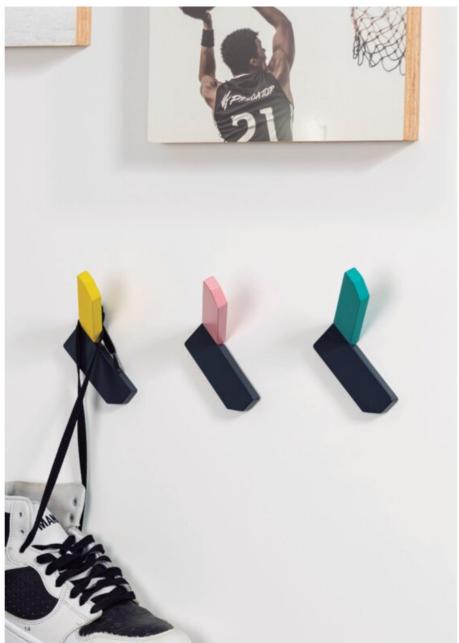

### **Product Description**

Corner is the angular and linear based wall hook par excellence. With a modern style, it is available in six different finishes which means you can create multiple types of compositions and install it in different types of rooms adding colour and dynamism. Its straight lines contrast with the colours of its finishes, resulting in a unique wall hook that brings personality and groundbreaking touch to walls on which it is fitted. Manufactured in zamak, this design by Alexis Vivet is the perfect accessory for juveniles' bedrooms, or spaces characterized by vitality, looking for accessories that seem carefree and to add a touch of freshness.

## **Product Advantages**

Available in 6 colours

Base: 87mm length Projection height: 67mm Overall length: 101mm

Can be fixed to the wall with included screw