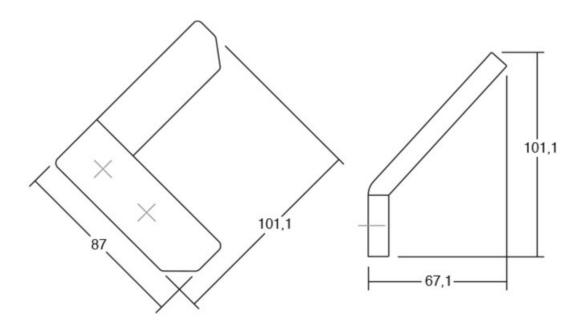

Colour Group - - - - Dark Grey Design - - - - Alexis Vivet Finish Code ----- Anthracite Grey, Matte White Material - - - - Zinc Diecast Overall Length ----- 101.1 mm Projection (Height) ----- 67.1 mm

## **Product Advantages**

Available in 6 colours

Base: 87mm length Projection height: 67mm Overall length: 101mm

Can be fixed to the wall with included screw