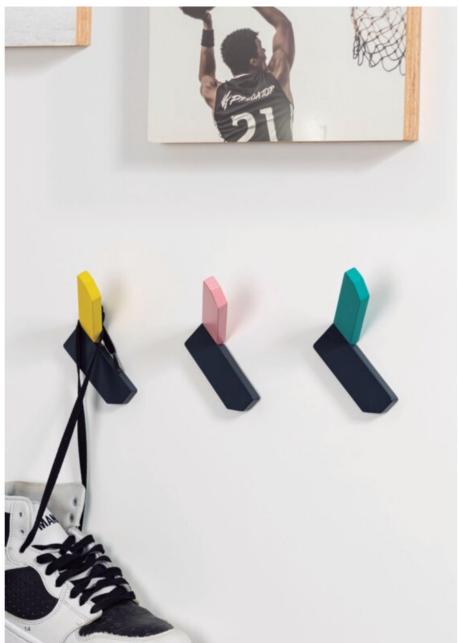

# Hook CORNER grey + white 101x87x67

Part Number: V7005030ZM24M1

Corner Hook by Viefe (7005)

Corner is a fun hook with a unique shape that is ideal for kids' bedrooms and bathrooms. Available in a variety of playful colours.

### **Product Description**

Corner is the angular and linear based wall hook par excellence. With a modern style, it is available in six different finishes which means you can create multiple types of compositions and install it in different types of rooms adding colour and dynamism. Its straight lines contrast with the colours of its finishes, resulting in a unique wall hook that brings personality and groundbreaking touch to walls on which it is fitted. Manufactured in zamak, this design by Alexis Vivet is the perfect accessory for juveniles' bedrooms, or spaces characterized by vitality, looking for accessories that seem carefree and to add a touch of freshness.

## **Product Advantages**

Available in 6 colours

Base: 87mm length Projection height: 67mm Overall length: 101mm

Can be fixed to the wall with included screw