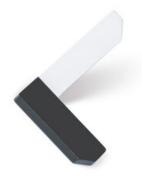

# Hook CORNER grey + white 101x87x67

Part Number: V7005030ZM24M1

Corner Hook by Viefe (7005)

Corner is a fun hook with a unique shape that is ideal for kids' bedrooms and bathrooms. Available in a variety of playful colours.

### **Product Description**

Corner is the angular and linear based wall hook par excellence. With a modern style, it is available in six different finishes which means you can create multiple types of compositions and install it in different types of rooms adding colour and dynamism. Its straight lines contrast with the colours of its finishes, resulting in a unique wall hook that brings personality and groundbreaking touch to walls on which it is fitted. Manufactured in zamak, this design by Alexis Vivet is the perfect accessory for juveniles' bedrooms, or spaces characterized by vitality, looking for accessories that seem carefree and to add a touch of freshness.