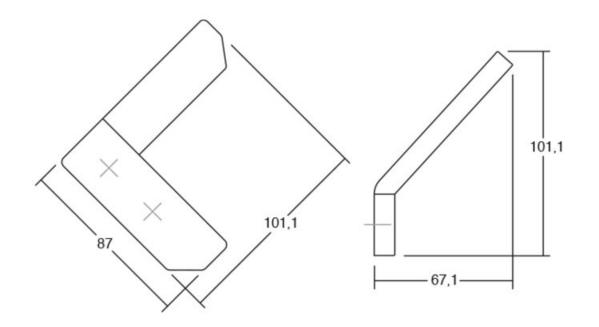

## Part Number: V7005030ZM24M2

Corner Hook by Viefe (7005)

Corner is a fun hook with a unique shape that is ideal for kids' bedrooms and bathrooms. Available in a variety of playful colours.

| Colour Group        | Dark Grey                    |
|---------------------|------------------------------|
| Design              | Alexis Vivet                 |
| Finish Code         | Anthracite Grey, Matte Black |
| Material            | Zinc Diecast                 |
| Overall Length      | 101.1 mm                     |
| Projection (Height) | 67.1 mm                      |
| Width               | - 87 mm                      |
|                     |                              |

# **Product Advantages**

Available in 6 colours

Base: 87mm length Projection height: 67mm Overall length: 101mm

Can be fixed to the wall with included screw