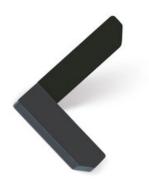

# Hook CORNER grey + black 101x87x67

## Part Number: V7005030ZM24M2

Corner Hook by Viefe (7005)

Corner is a fun hook with a unique shape that is ideal for kids' bedrooms and bathrooms. Available in a variety of playful colours.

| Colour Group        | Dark Grey                    |
|---------------------|------------------------------|
| Design              | Alexis Vivet                 |
| Finish Code         | Anthracite Grey, Matte Black |
| Material            | Zinc Diecast                 |
| Overall Length      | 101.1 mm                     |
| Projection (Height) | 67.1 mm                      |
| Width               | - 87 mm                      |
|                     |                              |

## **Product Description**

Corner is the angular and linear based wall hook par excellence. With a modern style, it is available in six different finishes which means you can create multiple types of compositions and install it in different types of rooms adding colour and dynamism. Its straight lines contrast with the colours of its finishes, resulting in a unique wall hook that brings personality and groundbreaking touch to walls on which it is fitted. Manufactured in zamak, this design by Alexis Vivet is the perfect accessory for juveniles' bedrooms, or spaces characterized by vitality, looking for accessories that seem carefree and to add a touch of freshness.