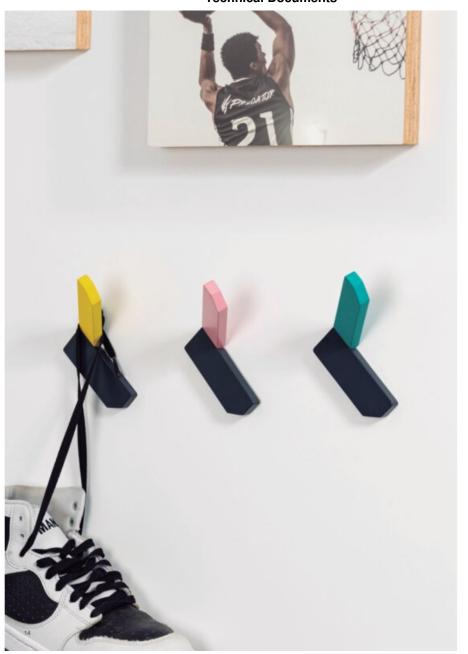

## **Product Description**

Corner is the angular and linear based wall hook par excellence. With a modern style, it is available in six different finishes which means you can create multiple types of compositions and install it in different types of rooms adding colour and dynamism. Its straight lines contrast with the colours of its finishes, resulting in a unique wall hook that brings personality and groundbreaking touch to walls on which it is fitted. Manufactured in zamak, this design by Alexis Vivet is the perfect accessory for juveniles' bedrooms, or spaces characterized by vitality, looking for accessories that seem carefree and to add a touch of freshness.

# **Product Advantages**

Available in 6 colours

Base: 87mm length Projection height: 67mm Overall length: 101mm

Can be fixed to the wall with included screw